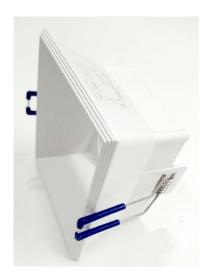

Lighting Area 2-3square meters Optics 38° beam angle input voltage AC85-265V LED power 10W Luminous Flux: 900Lm LED source Citizen COB LED 85lm per watt Color temperature 3000K.4000K.6000K Lifespan ≥40000h Working temperature -30°~50°C CE, IP40 Protection Class II Dimension Square Dia99x 99 x Including module Height 120mm

Hole Cut Out 93 X 93mm Driver body made of fire resistance ABS Material composed of Constant current power supply and intelligent integrated circuits

PF>0.9