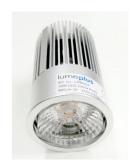

## **Dark Design spot**

Technical data:

passion for design with a strong international focus and has become one of the leading specification for indoor lighting sector. This collaboration produces a lighting collection featuring high quality standards, in both production and design. Dark Design spot painted aluminum white. The LED modules is removable

Lighting Area 2-3square meters Optics 38° beam angle input voltage AC85-265V LED power 10W Luminous Flux: 900Lm LED source Citizen COB LED 85lm per watt Color temperature 3000K.4000K.6000K Lifespan ≥40000h Working temperature -30°~50°C CE, IP40 Protection Class II Dimension Square Dia99x 99 x Including module Height 120mm