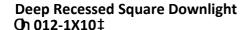

## **Dark Design spot**

Technical data:

passion for design with a strong international focus and has become one of the leading specification for indoor lighting sector. This collaboration produces a lighting collection featuring high quality standards, in both production and design. Dark Design spot painted aluminum white. The LED modules is removable

Lighting Area 2-3square meters Optics 38° beam angle input voltage AC85-265V LED power 10W Luminous Flux: 900Lm LED source Citizen COB LED 85lm per watt Color temperature 3000K.4000K.6000K Lifespan ≥40000h Working temperature -30°~50°C CE, IP40 Protection Class II Dimension Square Dia99x 99 x Including module Height 120mm