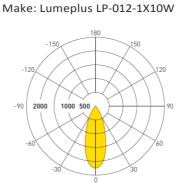

Lighting Area 2-3square meters Optics 38° beam angle input voltage AC85-265V LED power 10W Luminous Flux: 900Lm LED source Citizen COB LED 85lm per watt Color temperature 3000K.4000K.6000K Lifespan ≥40000h Working temperature -30°~50°C CE, IP40 Protection Class II Dimension Square Dia99x 99 x Including module Height 120mm

Hole Cut Out 93 X 93mm Driver body made of fire resistance ABS Material composed of Constant current power supply and intelligent integrated circuits

PF>0.9