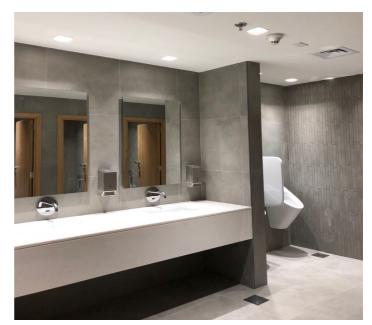

## **Dark Design spot**

Technical data:

passion for design with a strong international focus and has become one of the leading specification for indoor lighting sector. This collaboration produces a lighting collection featuring high quality standards, in both production and design. Dark Design spot painted aluminum white. The LED modules is removable