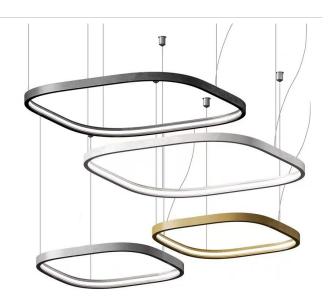

Single or multiple suspension lighting fixture for interiors, with direct and i ndirect light emission.

Bended extruded aluminium structure in white, black, bronze, mat brass or titanium polyacrylic paint.

Extruded polycarbonate diffuser with opaline finish.

Suspension kit with griplocks and 5m (196,9") long steel cables.

5m (196,9") long power cable in transparent PVC.

Provided without power canopy.