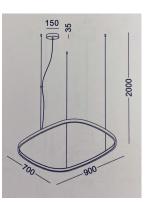

| remote not included  |
| LUMEN OUTPUT             | 2600lm 3200lm 3900lm |
| EFFICIENCY               | 71.9%                |
| WEIGHT                   | 1,21 Kg              |
| PROTECTION DEGREE        | IP20                 |
| COLOUR TOLLERANCES       | SDCM 3               |
|                          |                      |



Single or multiple suspension lighting fixture for interiors, with direct and i ndirect light emission.

Bended extruded aluminium structure in white, black, bronze, mat brass or titanium polyacrylic paint.

Extruded polycarbonate diffuser with opaline finish.

Suspension kit with griplocks and 5m (196,9") long steel cables.

5m (196,9") long power cable in transparent PVC.

Provided without power canopy.









### Technical drawing







#### Polar diagram