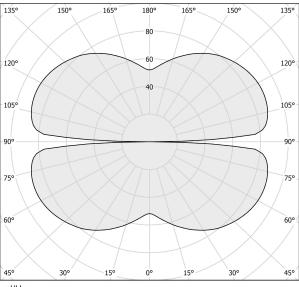

e not included  |
| LUMEN OUTPUT             | 2600lm 3200lm 3900lm |
| EFFICIENCY               | 71.9%                |
| WEIGHT                   | 1,21 Kg              |
| PROTECTION DEGREE        | IP20                 |
| COLOUR TOLLERANCES       | SDCM 3               |
|                          |                      |



Single or multiple suspension lighting fixture for interiors, with direct and i ndirect light emission.

Bended extruded aluminium structure in white, black, bronze, mat brass or titanium polyacrylic paint.

Extruded polycarbonate diffuser with opaline finish.

Suspension kit with griplocks and 5m (196,9") long steel cables.

5m (196,9") long power cable in transparent PVC.

Provided without power canopy.









### Technical drawing







#### Polar diagram