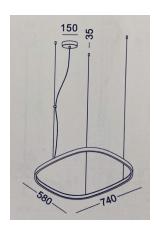

| remote not included  |
| LUMEN OUTPUT             | 2600lm 3200lm 3900lm |
| EFFICIENCY               | 71.9%                |
| WEIGHT                   | 1,21 Kg              |
| PROTECTION DEGREE        | IP20                 |
| COLOUR TOLLERANCES       | SDCM 3               |
|                          |                      |



Single or multiple suspension lighting fixture for interiors, with direct and i ndirect light emission.

Bended extruded aluminium structure in white, black, bronze, mat brass or titanium polyacrylic paint.

Extruded polycarbonate diffuser with opaline finish.

Suspension kit with griplocks and 5m (196,9") long steel cables.

5m (196,9") long power cable in transparent PVC.

Provided without power canopy.









### Technical drawing







#### Polar diagram