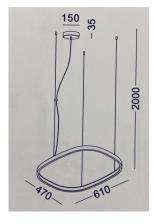

| remote not included  |
| LUMEN OUTPUT             | 2600lm 3200lm 3900lm |
| EFFICIENCY               | 71.9%                |
| WEIGHT                   | 1,21 Kg              |
| PROTECTION DEGREE        | IP20                 |
| COLOUR TOLLERANCES       | SDCM 3               |
|                          |                      |



Single or multiple suspension lighting fixture for interiors, with direct and i ndirect light emission.

Bended extruded aluminium structure in white, black, bronze, mat brass or titanium polyacrylic paint.

Extruded polycarbonate diffuser with opaline finish.

Suspension kit with griplocks and 5m (196,9") long steel cables.

5m (196,9") long power cable in transparent PVC.

Provided without power canopy.









### Technical drawing







#### Polar diagram