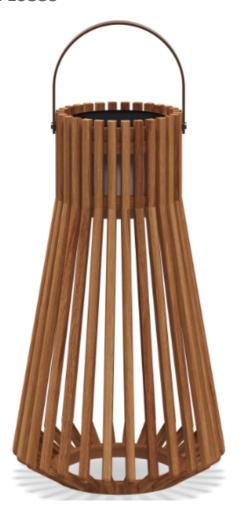

## **LPFL6839**

The Lantern Portable Table Lamp is a stylish, versatile and convenient lighting source suitable for a diverse range of indoor and outdoor settings. . The Ambient collection of outdoor lighting is simplicity and light to achieve beautiful background illumination.

Lighting Area4-6 square meters
Input voltage: AC220-240V
12W
H680mm\* Dia 390mm
Teak Finish
LED source LED light ≥80lm per watt
Color temperature 2400K, 3000K, 4000K, 6000K
Lifespan
≥25000h
Working temperature -30°~50°C
IP65 Protection Class I I CE
Material Metal +Acrylic