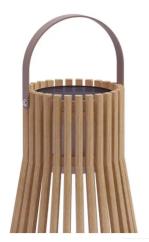

## **LPFL6839**

The Lantern Portable Table Lamp is a stylish, versatile and convenient lighting source suitable for a diverse range of indoor and outdoor settings. . The Ambient collection of outdoor lighting is simplicity and light to achieve beautiful background illumination.

Lighting Area4-6 square meters
Input voltage: AC220-240V
12W
H680mm\* Dia 390mm
Teak Finish
LED source LED light ≥80lm per watt
Color temperature 2400K, 3000K, 4000K, 6000K
Lifespan
≥25000h
Working temperature -30°~50°C
IP65 Protection Class I I CE
Material Metal +Acrylic