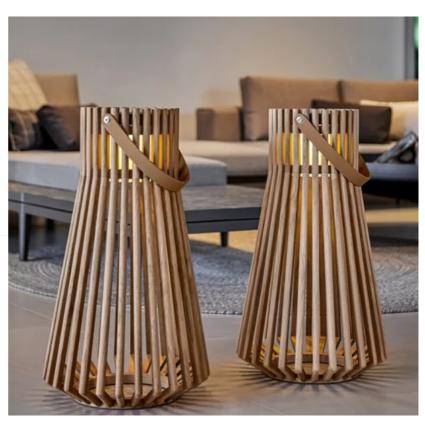

## **LPFL6839**

The Lantern Portable Table Lamp is a stylish, versatile and convenient lighting source suitable for a diverse range of indoor and outdoor settings. . The Ambient collection of outdoor lighting is simplicity and light to achieve beautiful background illumination.

Lighting Area4-6 square meters
Input voltage: AC220-240V
12W
H680mm\* Dia 390mm
Teak Finish
LED source LED light ≥80lm per watt
Color temperature 2400K, 3000K, 4000K, 6000K
Lifespan
≥25000h
Working temperature -30°~50°C
IP65 Protection Class I I CE
Material Metal +Acrylic