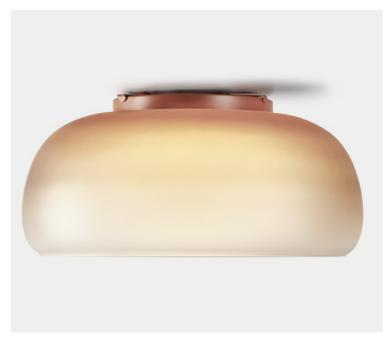

## **FLUSH MOUNT CEILING LIGHT**

The FLUSH MOUNT CEILING LIGHT light is a luminous work of art that evokes the grace and beauty of marine creatures. This exceptional creation is composed of two glass bodies with different finishes, creating a captivating dialogue between transparency, blurred shapes and saturated shades of color inside and out, reminiscent of marine animals. This subtle interplay of transparencies and colors gives the object a magical, ethereal appearance. Simple and elegant ceiling lamp suitable for kid's room, kitchen island, living room, bedroom, coffee shop, bar or dining room and office Living room, bedroom, study, dining room, bars, clubs, wedding, etc

Lighting Area4-6 square meters
Input voltage: AC110-220V
28W
Dimension 365mm X 168mm
Mustard / Gray
LED source LED light ≥80lm per watt
Color temperature 2400K, 3000K, 4000K, 6000K
Lifespan
≥25000h
Working temperature -30°~50°C
IP20 Protection Class I I CE
Material Glass+ Arcylic