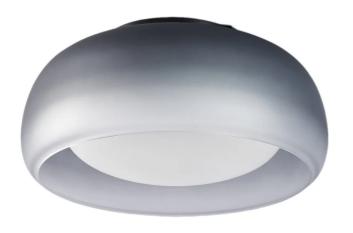

## **FLUSH MOUNT CEILING LIGHT**

The FLUSH MOUNT CEILING LIGHT light is a luminous work of art that evokes the grace and beauty of marine creatures. This exceptional creation is composed of two glass bodies with different finishes, creating a captivating dialogue between transparency, blurred shapes and saturated shades of color inside and out, reminiscent of marine animals. This subtle interplay of transparencies and colors gives the object a magical, ethereal appearance. Simple and elegant ceiling lamp suitable for kid's room, kitchen island, living room, bedroom, coffee shop, bar or dining room and office Living room, bedroom, study, dining room, bars, clubs, wedding, etc

Lighting Area4-6 square meters
Input voltage: AC110-220V
28W
Dimension 365mm X 168mm
Mustard / Gray
LED source LED light ≥80lm per watt
Color temperature 2400K, 3000K, 4000K, 6000K
Lifespan
≥25000h
Working temperature -30°~50°C
IP20 Protection Class I I CE
Material Glass+ Arcylic