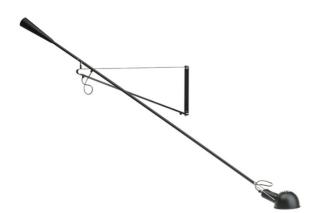

## Wall Lamp LED Downlight

265 wall lamp providing direct light. Lamp head rotates 360degrees so light can be aimed in various directions. Chromeplated brass reflector support. The body is painted steel, with an adjustable arm and reflector. There is a chrome-plated brass reflector support. The counterweight is tapered cast iron.