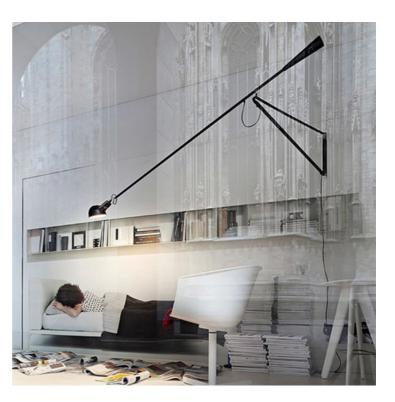

## Wall Lamp LED Downlight

265 wall lamp providing direct light. Lamp head rotates 360degrees so light can be aimed in various directions. Chromeplated brass reflector support. The body is painted steel, with an adjustable arm and reflector. There is a chrome-plated brass reflector support. The counterweight is tapered cast iron.