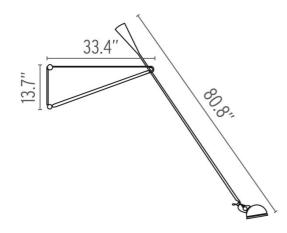

Lighting Area 2-4square meters Optics 38° beam angle input voltage 120V LED power 75W Luminous Flux: 1600Lm LED source 1 x 75W A-19 Medium Frosted Incandescent Color temperature 3000K Lifespan ≥40000h Working temperature -30°~50°C CE, IP20 Protection Class I I Dimension Diameter 33.4 X Height 80.8 Driver body made of fire resistance ABS Material composed of Constant current power supply and intelligent integrated circuits PF>0.9