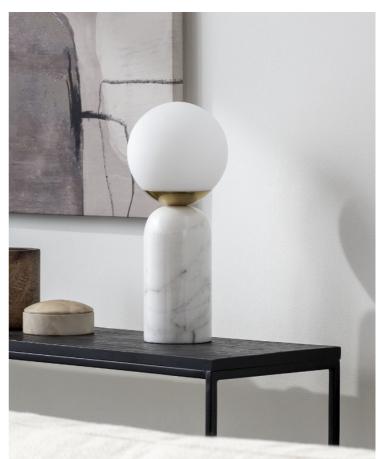

## **Torrano Table Lamp**

The Lantern Portable Table Lamp is a stylish, versatile and convenient lighting source suitable for a diverse range of indoor and outdoor settings. The lamp consists of a cylindrical body base, globe head, and matching hat-like shade. Simple and elegant ceiling lamp suitable for kid's room, kitchen island, living room, bedroom, coffee shop, bar or dining room and office Living room, bedroom, study, dining room, bars, clubs, wedding, etc

Lighting Area4-6 square meters Input Voltage: 110-220V

E27

Dimension W300mm\*H600mm

Base: Green Marble
Black/ Gold/White/Green
LED source LED light ≥80lm per watt
Color temperature 2400K, 3000K, 4000K, 6000K
Lifespan ≥25000h
Working temperature -30°~50°C
IP20 Protection Class II CE
Material Glass + Marble