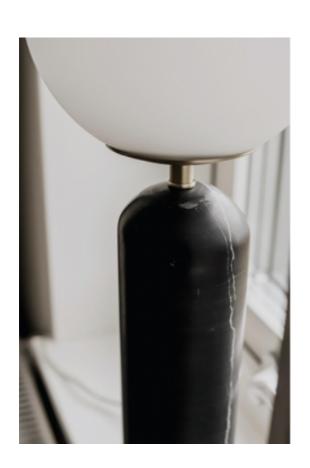

## **Torrano Table Lamp**

The Lantern Portable Table Lamp is a stylish, versatile and convenient lighting source suitable for a diverse range of indoor and outdoor settings. The lamp consists of a cylindrical body base, globe head, and matching hat-like shade. Simple and elegant ceiling lamp suitable for kid's room, kitchen island, living room, bedroom, coffee shop, bar or dining room and office Living room, bedroom, study, dining room, bars, clubs, wedding, etc

Lighting Area4-6 square meters Input Voltage: 110-220V

E27

Dimension W300mm\*H600mm

Base: Green Marble
Black/ Gold/White/Green
LED source LED light ≥80lm per watt
Color temperature 2400K, 3000K, 4000K, 6000K
Lifespan ≥25000h
Working temperature -30°~50°C
IP20 Protection Class II CE
Material Glass + Marble