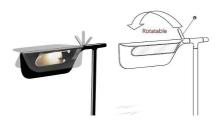

## **Tab Led Floor Lam**

Table lamp. Body in painted pressofused aluminium. Multi-led diffuser in specially designed PMMA to avoid the Multi Shadow effect and dazzle. The floor lamp provides direct lighting with a pivoting head. Tab is constructed from a painted die-cast aluminum structure and a porcelain reflector. On/off switch on power cord. An elegant design that would add a beautiful glow to any space.