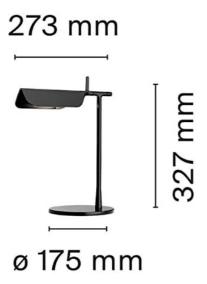

Dimension Diameter 175mm x height 327mm

Make: Lumeplus LPF65-600

Modifications are possible due to the constant development and improvement of LED technology Lumeplus Subject to technical modification 3.2017