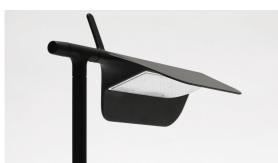

## **Tab Led Floor Lam**

Table lamp. Body in painted pressofused aluminium. Multi-led diffuser in specially designed PMMA to avoid the Multi Shadow effect and dazzle. The floor lamp provides direct lighting with a pivoting head. Tab is constructed from a painted die-cast aluminum structure and a porcelain reflector. On/off switch on power cord. An elegant design that would add a beautiful glow to any space.