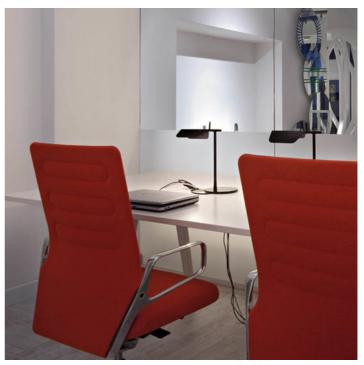

## **Tab Led Floor Lam**

Table lamp. Body in painted pressofused aluminium. Multi-led diffuser in specially designed PMMA to avoid the Multi Shadow effect and dazzle. The floor lamp provides direct lighting with a pivoting head. Tab is constructed from a painted die-cast aluminum structure and a porcelain reflector. On/off switch on power cord. An elegant design that would add a beautiful glow to any space.

Lighting Area 2-4square meters

Optics ±45° beam angle

Voltage: 230v

Material: Aluminum, PMMA

Light source: 1 x LED 9W 3000K CRI80 612lm

Finish: White, Black Color temperature 3000K Lifespan ≥40000h

Working temperature -30°∼50°C CE, IP20 Protection Class II

Dimension Diameter 175mm x height 327mm

Make: Lumeplus LPF65-600

Modifications are possible due to the constant development and improvement of LED technology Lumeplus Subject to technical modification 3.2017