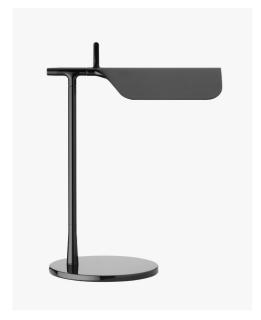

## **Tab Led Floor Lam**

Table lamp. Body in painted pressofused aluminium. Multi-led diffuser in specially designed PMMA to avoid the Multi Shadow effect and dazzle. The floor lamp provides direct lighting with a pivoting head. Tab is constructed from a painted die-cast aluminum structure and a porcelain reflector. On/off switch on power cord. An elegant design that would add a beautiful glow to any space.

Lighting Area 2-4square meters

Optics ±45° beam angle

Voltage: 230v

Material: Aluminum, PMMA

Light source: 1 x LED 9W 3000K CRI80 612lm

Finish: White, Black Color temperature 3000K Lifespan ≥40000h

Working temperature -30°∼50°C CE, IP20 Protection Class II