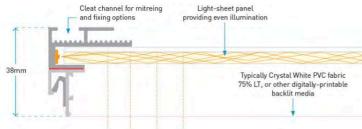

A lightweight Polyvinyl chloride membrane which stretches and clips into the track in addition to the ceilings, the system may also be used to create wall applications, ceiling and wall murals, suspended 3-D panels, or freestanding features. They can be given virtually any shape.

### Membrane

The membrane material is a 0.18mm thick PVC based fully recyclable Stretch Membrane s made from a special polyvinyl chloride base that is guaranteed to be cadmium-free. The material comes in a vast array of Colors and Finishes including Matte, Satin, High Gloss (mirror like), It is entirely waterproof, washable, and impermeable to vapor.

## Profile

Typically, the Aluminum Semi-Concealed profile is the preferred choice for most architects

vaults, and many other shapes to be formed with ease.

The stretch PVC ceiling is composed of three parts:

The profile, which is placed on the ceiling,

The 100% PVC membrane.