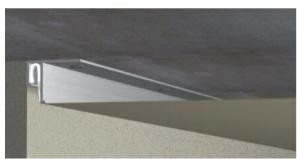

## Profile

Typically, the Aluminum Semi-Concealed profile is the preferred choice for most architects

vaults, and many other shapes to be formed with ease.

The stretch PVC ceiling is composed of three parts:

The profile, which is placed on the ceiling,

The 100% PVC membrane.