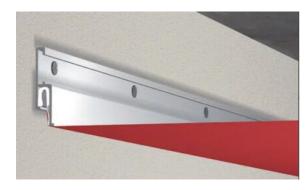

## Profile

Typically, the Aluminum Semi-Concealed profile is the preferred choice for most architects

vaults, and many other shapes to be formed with ease.

The stretch PVC ceiling is composed of three parts:

The profile, which is placed on the ceiling,

The 100% PVC membrane.