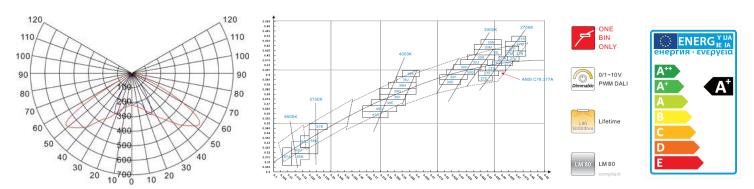

# Flexible LED Strip

**Technical Specification** 

24Vdc, Constant Voltage flexible LED strip with 3M adhesive-tape on the back for stick on installation. High color reproduction with CRI>80. "One Bin Only" within 3 MacAdam guarantees constant color temperature and high light quality at lifetime of 50,000 hours (L80). Double-layer FPC(2Oz) for excellent heat dissipation Maximum light output and the best color consistency, indoor use IP33-IP65: silicone dropped, "5% less output and 3rd best color consistency, Outdoor use IP67: silicone tube, "3% less output and 2nd best color consistency, IP68 silicone enclosed, "7% less output and 4th best color consistency, underwater or outdoor use.

Optics 120° beam angle

LED quantity per linear meter 128 SMD

LED power Max 15W/m ( $\pm$ 10%) per linear meter

Color Temperature 2700K/3000K/4000K/6000K

Ra/CRI>85 - (90 option upon request )

Lumen output 2200-2370 lm per Mt

Binning One Bin Only 3 Macadam

LED source SMD2835

Input Voltage 24Vdc Current 0.55A/m Energy grade A+

Lifespan 40000hrs

Working temperature -30°-50°C

CE, IP33Protection Class I I

PCB Finish White

Dimension length 5000\*8\*1.7mm