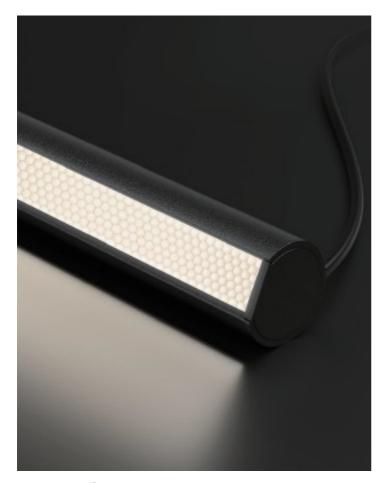

## **Stick Linear Pendant**

Optical LED light adopts simple design with stylish appearance, easy to install, paying more attention to leisure and comfort. It gives space a clear and lively feeling. Different color of surface ring creates diversified light atmosphere according to environment.

LED Source: SMD Strip LED power: 15W/Mtr

Color temperature 3000K/4000K/6000K

Input voltage AC85-265V

Material Matt Black / Matt White

Lifespan ≥40000h

Working temperature -30°~50°C Protection Grade IP20 Class I I CE

Dimension: D20\*L1200mm(Customizable)

Integral Driver body made of fire resistance ABS Material composed of Constant current power supply and intelligent integrated circuits PF>0.9

Make: Lumeplus LP-SLP-2015W