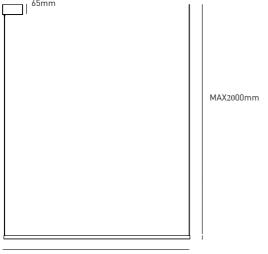

Dimension: D20\*L1200mm(Customizable)

Integral Driver body made of fire resistance ABS Material composed of Constant current power supply and intelligent integrated circuits PF>0.9

Make: Lumeplus LP-SLP-2015W

1200mm 47.2"