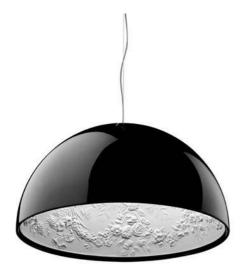

## SKYGARDEN S Pendent Lamp LP-MR303

## Technical data Plaster Pattern Dome Pendent

The hemispherical outer diffuser of the SKYGARDEN S pendant lamp makes a certain impression with its sheer size, however, it is the inner diffuser in cast plaster painted white, The plaster diffuser support is die-cast aluminum alloy. The pendant lamp's upper cable gland and blocking ring nut come in black injection-molded PC. The diffuser is flashed and blown opal glass.

Finish Black Glossy outside and white inside.

Lighting Area2-3square meters Interior Color: White Material: Aluminum, Resin Field-adjustable suspension length Canopy is included. Lighting source: E27 socket Osram LED Lamp Dimensions: Dia 600mm \* Height 300mm