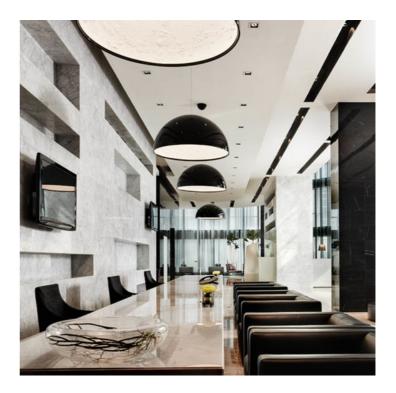

## SKYGARDEN S Pendent Lamp LP-MR303

## Technical data Plaster Pattern Dome Pendent

The hemispherical outer diffuser of the SKYGARDEN S pendant lamp makes a certain impression with its sheer size, however, it is the inner diffuser in cast plaster painted white, The plaster diffuser support is die-cast aluminum alloy. The pendant lamp's upper cable gland and blocking ring nut come in black injection-molded PC. The diffuser is flashed and blown opal glass.

Finish Black Glossy outside and white inside.

Lighting Area2-3square meters Interior Color: White Material: Aluminum, Resin Field-adjustable suspension length Canopy is included. Lighting source: E27 socket Osram LED Lamp Dimensions: Dia 600mm \* Height 300mm

Make: Lumeplus LP-MR303