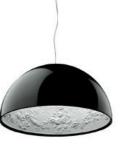

## SKYGARDEN S Pendent Lamp LP-MR303

## Technical data Plaster Pattern Dome Pendent

The hemispherical outer diffuser of the SKYGARDEN S pendant lamp makes a certain impression with its sheer size, however, it is the inner diffuser in cast plaster painted white, The plaster diffuser support is die-cast aluminum alloy. The pendant lamp's upper cable gland and blocking ring nut come in black injection-molded PC. The diffuser is flashed and blown opal glass.

Finish Black Glossy outside and white inside.

Lighting Area2-3square meters Interior Color: White Material: Aluminum, Resin Field-adjustable suspension length Canopy is included. Lighting source: E27 socket Osram LED Lamp Dimensions: Dia 600mm \* Height 300mm