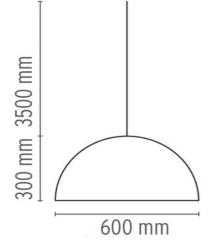

Finish Black Glossy outside and white inside.

Lighting Area2-3square meters Interior Color: White Material: Aluminum, Resin Field-adjustable suspension length Canopy is included. Lighting source: E27 socket Osram LED Lamp Dimensions: Dia 600mm \* Height 300mm