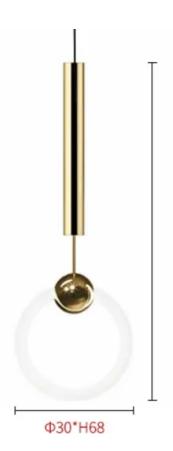

Lighting Area4-6 square meters
Input voltage AC220-240V 50-60Hz
LED power 18W
Dimension 300MM, 200MM
Polished Gold
LED source LED light ≥80Im per watt
Color temperature 3000K, 4000K, 6000K Lifespan
≥25000h