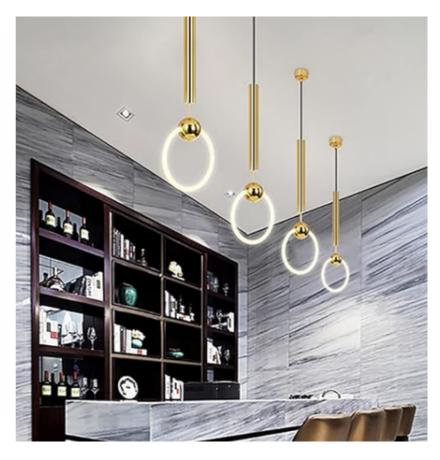

## Ring circle hanging

The Decorative pendant lighting emits charming and bright light, adding an elegant atmosphere to your home and it has a beautiful mesmerizing elegance, even when not illuminated. Simple and elegant ceiling lamp suitable for kid's room, kitchen island, living room, bedroom, coffee shop, bar or dining room and office Living room, bedroom, study, dining room, bars,clubs, wedding, etc