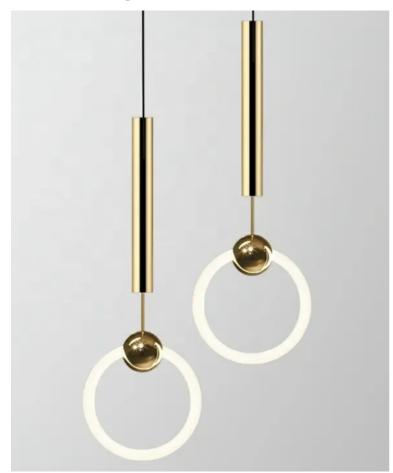

## LP-DP18W

Ring circle hanging lamp pendant light

## Ring circle hanging

The Decorative pendant lighting emits charming and bright light, adding an elegant atmosphere to your home and it has a beautiful mesmerizing elegance, even when not illuminated. Simple and elegant ceiling lamp suitable for kid's room, kitchen island, living room, bedroom, coffee shop, bar or dining room and office Living room, bedroom, study, dining room, bars,clubs, wedding, etc