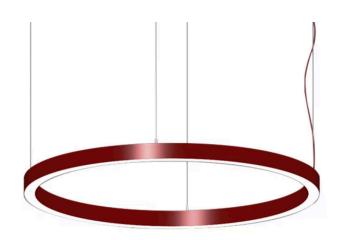

## **ORBIT Slim Ring Pendant**

## **FEATURES**

D1800mm

Dimensions: Width 25mm x Depth25mm Pendant: 2meter Adjustable Cable/Power Cord Extruded aluminum outer housing with White frosted PC lens. Reflector: Glare-free Voltage: 24Vdc Color Temperature 3000K / 4000K / 5000K CRI: 85 Dimming: 0.10V (100.1%)

Dimming: 0-10V (100-1%)

modification 01.2024 16192 Coastal Hwy, Lewes, DE 19958

ORBIT Slim Circular Pendant Light,

D900mm

- 25 mm + 25 mm

ORBIT Slim Circular Pendant Light, D600mm