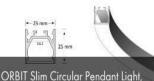

## **FEATURES**

D1800mm

Dimensions: Width 25mm x Depth25mm Pendant: 2meter Adjustable Cable/Power Cord Extruded aluminum outer housing with White frosted PC lens. Reflector: Glare-free Voltage: 24Vdc Color Temperature 3000K / 4000K / 5000K CRI: 85 Dimming: 0.10V (100.1%)