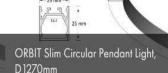

## **FEATURES**

D1800mm

Dimensions: Width 25mm x Depth25mm Pendant: 2meter Adjustable Cable/Power Cord Extruded aluminum outer housing with White frosted PC lens. Reflector: Glare-free Voltage: 24Vdc Color Temperature 3000K / 4000K / 5000K CRI: 85 Dimming: 0.10V (100.1%)

Dimming: 0-10V (100-1%)

modification 01.2024 16192 Coastal Hwy, Lewes, DE 19958

ORBIT Slim Circular Pendant Light,

D900mm

- 25 mm + 25 mm

ORBIT Slim Circular Pendant Light, D600mm