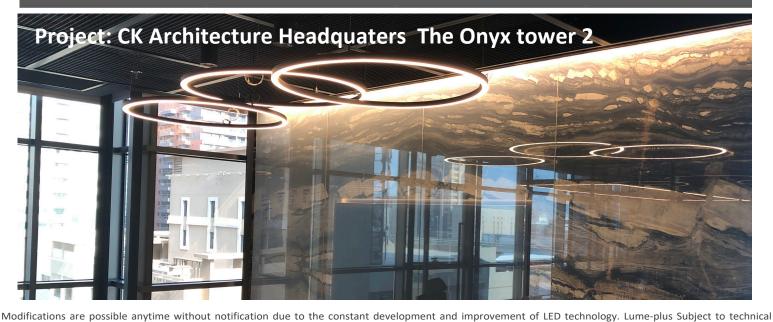

## **ORBIT Slim Ring Pendant**

## **PC Snap in LENS**

LED ring light, designed to deliver strong and streamlined direct down-lighting. With its perfectly circular design, the ORBIT extruded curved profile offers an ultra-sleek and elegant pendant light solution for various settings such as receptions, conference rooms, and retail outlets. Available in powder-coated black or white finishes, and with other finishes available upon request, this circle pendant light is versatile and customizable to suit your specific requirements. To cater to different lighting needs, the pendant light is supplied with a remote non-dim or dimmable driver.

By combining different sizes of these circular pendants, you can create a breathtaking visual effect for your project, adding a touch of sophistication and style. A glare-free reflector, and adjustable suspension kits, ensuring both durability and versatility. Choose from a variety of diameters and finishes to seamlessly integrate this pendant light into your space. Our professional-grade LED ring light promises to elevate the ambiance and aesthetics of any environment, providing a sleek and efficient lighting solution that meets your high standards.