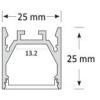

## **FEATURES**

D1800mm

Dimensions: Width 25mm x Depth25mm Pendant: 2meter Adjustable Cable/Power Cord Extruded aluminum outer housing with White frosted PC lens. Reflector: Glare-free Voltage: 24Vdc Color Temperature 3000K / 4000K / 5000K CRI: 85 Dimming: 0.10V (100.1%)

Dimming: 0-10V (100-1%)

modification 01.2024 16192 Coastal Hwy, Lewes, DE 19958

ORBIT Slim Circular Pendant Light,

D900mm

- 25 mm + 25 mm

ORBIT Slim Circular Pendant Light, D600mm