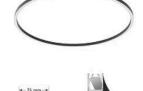

## **ORBIT Slim Ring Pendant**

## **PC Snap in LENS**

LED ring light, designed to deliver strong and streamlined direct down-lighting. With its perfectly circular design, the ORBIT extruded curved profile offers an ultra-sleek and elegant pendant light solution for various settings such as receptions, conference rooms, and retail outlets. Available in powder-coated black or white finishes, and with other finishes available upon request, this circle pendant light is versatile and customizable to suit your specific requirements. To cater to different lighting needs, the pendant light is supplied with a remote non-dim or dimmable driver.

By combining different sizes of these circular pendants, you can create a breathtaking visual effect for your project, adding a touch of sophistication and style. A glare-free reflector, and adjustable suspension kits, ensuring both durability and versatility. Choose from a variety of diameters and finishes to seamlessly integrate this pendant light into your space. Our professional-grade LED ring light promises to elevate the ambiance and aesthetics of any environment, providing a sleek and efficient lighting solution that meets your high standards.