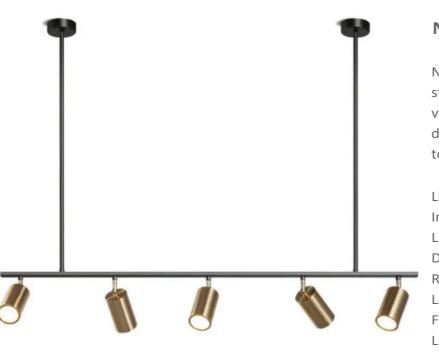

## Nordic Linear Track Light

Nordic Linear Track Light Fixture offers a stylish and modern lighting solution for various rooms in your home. With a gold track design and rotating heads, this fixture adds a touch of elegance and flexibility to your space.

Lighting Area4-6 square meters Input voltage AC220-240V 50-60Hz LED power 24W Dimension :L1100\*H1000mm Rob Height: 800mm Lampshade: Ø60\*110mm Finish:Black+Bronze, Gold LED source 5W-10W Color temperature 3000K, 4000K IP20Protection Class I I CE Material Metal