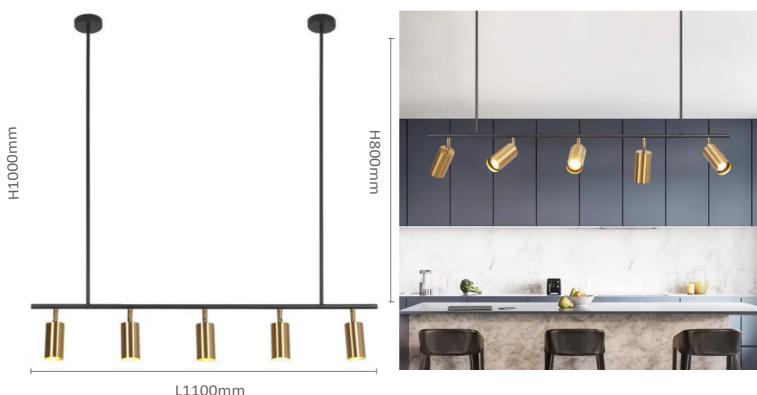

## Nordic Linear Track Light

Nordic Linear Track Light Fixture offers a stylish and modern lighting solution for various rooms in your home. With a gold track design and rotating heads, this fixture adds a touch of elegance and flexibility to your space.

Lighting Area4-6 square meters Input voltage AC220-240V 50-60Hz LED power 24W Dimension :L1100\*H1000mm Rob Height: 800mm Lampshade: Ø60\*110mm Finish:Black+Bronze, Gold LED source 5W-10W Color temperature 3000K, 4000K IP20Protection Class I I CE Material Metal