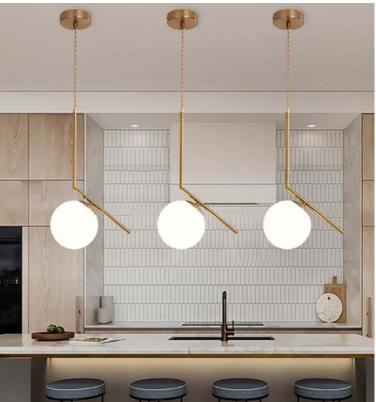

## **Nordic Ceiling Chandeliers**

Modern Contemporary Stylish White Frosted Glass Globe Ceiling Pendant Light Shade and it has a beautiful mesmerizing elegance, even when not illuminated. Simple and elegant ceiling lamp suitable for kid's room, kitchen island, living room, bedroom, coffee shop, bar or dining room and office Living room, bedroom, study, dining room, bars, clubs, wedding, etc