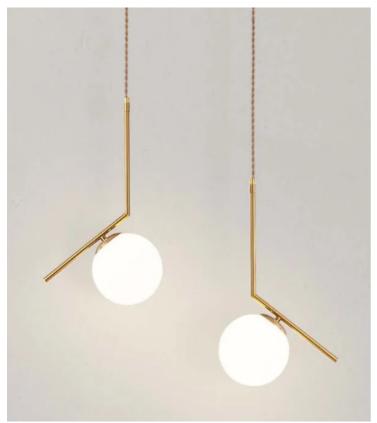

## **Nordic Ceiling Chandeliers**

Modern Contemporary Stylish White Frosted Glass Globe Ceiling Pendant Light Shade and it has a beautiful mesmerizing elegance, even when not illuminated. Simple and elegant ceiling lamp suitable for kid's room, kitchen island, living room, bedroom, coffee shop, bar or dining room and office Living room, bedroom, study, dining room, bars, clubs, wedding, etc