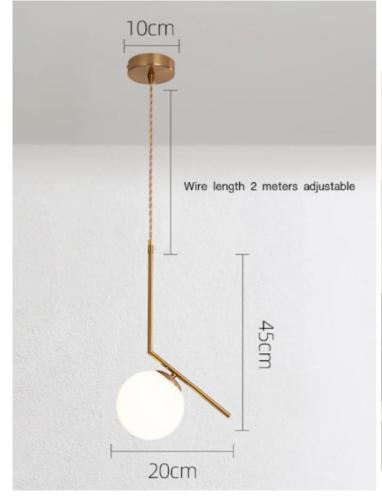

Lighting Area4-6 square meters Input voltage AC220-240V 50-60Hz LED power E14 60W Dimension 200mm Brass LED source LED light ≥80lm per watt Color temperature 3000K, 4000K, 6000K Lifespan ≥25000h Working temperature -30°~50°C IP44 Protection Class I I CE Material Meta I+ Opal glass