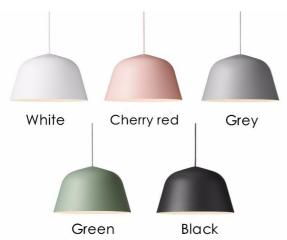

Choice of colors as mentioned with white interior reflects and diffuses the broad spread of light, easily placing the Ambit above dining or pantry areas.

Lighting Area4-6square meters
Designed by TAF Architects in 2015
Interior Color: White
Material Press-spun Aluminum shade
Matching rubber suspension cord
Field-adjustable suspension length Canopy is
included