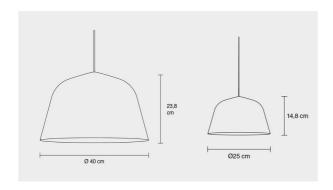

#### Technical data

Lighting One 8 Watt (800 Lumens) 240 Volt E27 Base LED Maximum Hanging: Length 166.87"