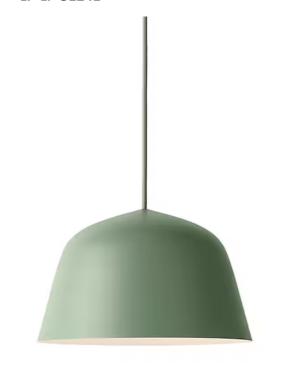

# Modern Nordic suspension aluminum fastening led suspension ceiling lamps

Indoor LED pendant light ceiling suspension mount A gentle sloping shade press spun from aluminum, the Muuto Ambit Pendant balances the simplicity of a dome shape with feminine contours and pastel inspired finishes. Expertly painted by hand, the purity of each color encases the fixture like a hard protective shell, creating a continuity that does not distract from the perfection of the shade.

Choice of colors as mentioned with white interior reflects and diffuses the broad spread of light, easily placing the Ambit above dining or pantry areas.

Lighting Area4-6square meters
Designed by TAF Architects in 2015
Interior Color: White
Material Press-spun Aluminum shade
Matching rubber suspension cord
Field-adjustable suspension length Canopy is
included