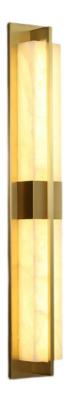

## Melange Light LP-WS601215

## Melange Light Wall Scone LP-WS601215

Contrasting natural alabaster with metal in square forms and unique configurations, blends the organic and the luxurious for a modern chic interior. Carved alabaster shades create a soft glow on walls and surfaces, while streamlined shapes soften angular or minimalist surroundings. Alabaster contains unique variations in both veining and tone, offering a custom character that is collectible in appeal. Whether you choose flush mounts, pendants, sconces, or table lamps, Melange lighting create a multi-layered look in living spaces, bedrooms, hallways, and dining areas.

input voltage AC85-265V
LED power 12W
Color temperature 3000K
Lifespan ≥50000h
Working temperature -30°~50°C
CE, IP20 Protection Class I I
Finish Copper
Dimension 600\*120\*150mm
Material Metal+dolomite/ imitation marble