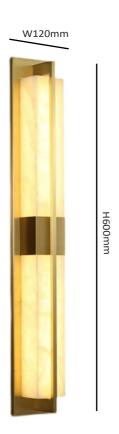

input voltage AC85-265V
LED power 12W
Color temperature 3000K
Lifespan ≥50000h
Working temperature -30°~50°C
CE, IP20 Protection Class I I
Finish Copper
Dimension 600\*120\*150mm
Material Metal+dolomite/ imitation marble