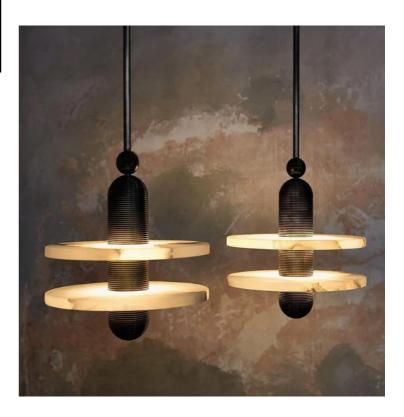

## **Pendant Median Pendant Light**

Median Pendant Light is a sleek design, and warm luminous intensity, this fixture will surely compliment your home decor with its mesmerizing design. Its powerful lighting and graceful design make it better than other Lighting products. Simple and elegant ceiling lamp suitable for kid's room, kitchen island, living room, bedroom, coffee shop, bar or dining room and office Living room, bedroom, study, dining room, bars,clubs, wedding, etc

Lighting Area4-6 square meters Input voltage AC220-240V 50-60Hz LED power 5W Dimension 35 cm x 15 cm

Base:5.5"(13.97cm)
Bronze Gold
LED source LED light ≥80lm per watt
Color temperature 3000K, 4000K, 6000K
Lifespan ≥25000h
Working temperature -30°~50°C
IP44 Protection Class II CE
Material Meta I+ glass