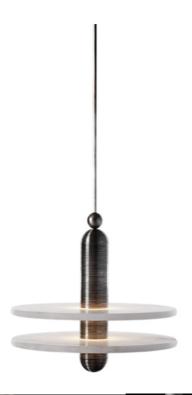

## **Pendant Median Pendant Light**

Median Pendant Light is a sleek design, and warm luminous intensity, this fixture will surely compliment your home decor with its mesmerizing design. Its powerful lighting and graceful design make it better than other Lighting products. Simple and elegant ceiling lamp suitable for kid's room, kitchen island, living room, bedroom, coffee shop, bar or dining room and office Living room, bedroom, study, dining room, bars,clubs, wedding, etc

Lighting Area4-6 square meters Input voltage AC220-240V 50-60Hz LED power 5W Dimension 35 cm x 15 cm

Base:5.5"(13.97cm)
Bronze Gold
LED source LED light ≥80lm per watt
Color temperature 3000K, 4000K, 6000K
Lifespan ≥25000h
Working temperature -30°~50°C
IP44 Protection Class II CE
Material Meta I+ glass