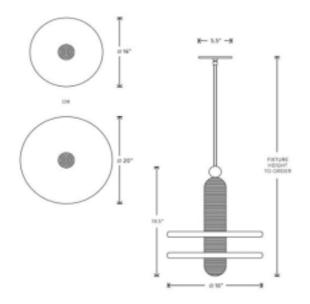

Lighting Area4-6 square meters Input voltage AC220-240V 50-60Hz LED power 5W Dimension 35 cm x 15 cm

Base:5.5"(13.97cm)
Bronze Gold
LED source LED light ≥80lm per watt
Color temperature 3000K, 4000K, 6000K
Lifespan ≥25000h
Working temperature -30°~50°C
IP44 Protection Class II CE
Material Meta I+ glass