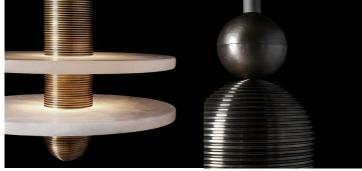

## **Pendant Median Pendant Light**

Median Pendant Light is a sleek design, and warm luminous intensity, this fixture will surely compliment your home decor with its mesmerizing design. Its powerful lighting and graceful design make it better than other Lighting products. Simple and elegant ceiling lamp suitable for kid's room, kitchen island, living room, bedroom, coffee shop, bar or dining room and office Living room, bedroom, study, dining room, bars,clubs, wedding, etc

Lighting Area4-6 square meters Input voltage AC220-240V 50-60Hz LED power 5W Dimension 35 cm x 15 cm

Base:5.5"(13.97cm)
Bronze Gold
LED source LED light ≥80lm per watt
Color temperature 3000K, 4000K, 6000K
Lifespan ≥25000h
Working temperature -30°~50°C
IP44 Protection Class II CE
Material Meta I+ glass