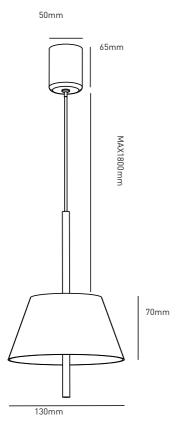

and corrosion resistance. Lighting 2-4square meters
LED power:6W
Luminous Flux:72lm/W
Optics 20°/40° beam angle
LED source LED COB
Color temperature 3000K.4000K.
Input voltage AC220-240V
Lifespan ≥40000h
Working temperature -30°~50°C
Protection Grade IP20 Class II CE
Dimension Dia130\*H1800mm