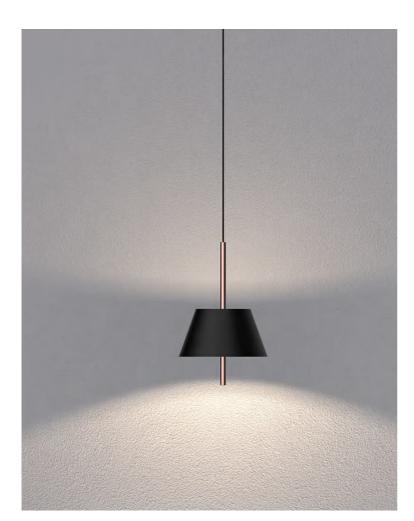

## **Lid Pendant**

Lid Pendant light adopts simple design with stylish appearance, easy to install, paying more attention to leisure and comfort. It gives space a clear and lively feeling.

Different color of surface ring creates diversified light atmosphere according to environment. The lamp reflector light output is 86% using AL6063 Aluminum radiator in sand blast oxidation treatment provides excellent heat dissipation and corrosion resistance. Lighting Area