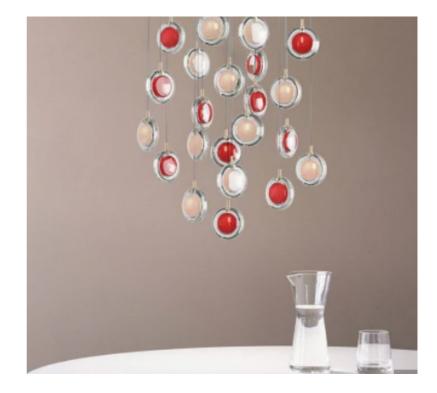

## **Lens Chandelier**

The Lens Chandelier is a The perfect optics of pure crystal. Light refracted through a lens is the fundamental principle of optics. Here, two lenses harmoniously encapsulate their interior source, playing a symphony of lights. Classic clear crystal is offset by a single color that highlights its refraction. A hypnotic design, asking only unique composition and arrangement. Simple and elegant ceiling lamp suitable for kid's room, kitchen island, living room, bedroom, coffee shop, bar or dining room and office Living room, bedroom, study, dining room, bars,clubs, wedding, etc