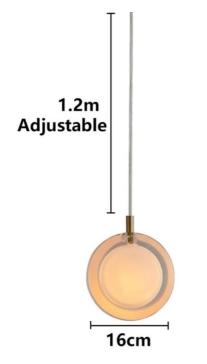

Lighting Area4-6 square meters Input Voltage: 110-220V G4, 10W Dimension 16\*200MM

11 Units Transparent/ Milky white/ Red LED source LED light ≥80lm per watt Color temperature 2400K, 3000K, 4000K, 6000K Lifespan ≥25000h Working temperature -30°~50°C IP20 Protection Class I I CE Material Glass + Iron