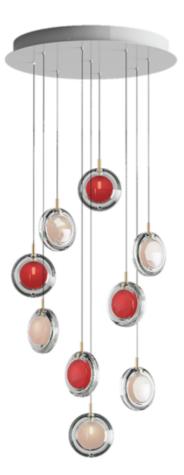

## **Lens Chandelier**

The Lens Chandelier is a The perfect optics of pure crystal. Light refracted through a lens is the fundamental principle of optics. Here, two lenses harmoniously encapsulate their interior source, playing a symphony of lights. Classic clear crystal is offset by a single color that highlights its refraction. A hypnotic design, asking only unique composition and arrangement. Simple and elegant ceiling lamp suitable for kid's room, kitchen island, living room, bedroom, coffee shop, bar or dining room and office Living room, bedroom, study, dining room, bars,clubs, wedding, etc

Lighting Area4-6 square meters Input Voltage: 110-220V G4, 10W Dimension 16\*200MM

11 Units Transparent/ Milky white/ Red LED source LED light ≥80lm per watt Color temperature 2400K, 3000K, 4000K, 6000K Lifespan ≥25000h Working temperature -30°~50°C IP20 Protection Class I I CE Material Glass + Iron