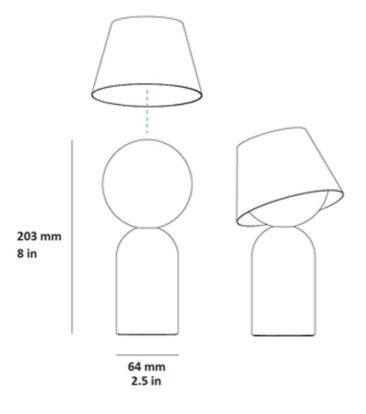

Lighting Area4-6 square meters
power Supply Solar / Battery
8W
Dimension 64MM X 203 MM
Black/ Gold/ White
LED source LED light ≥80lm per watt
Color temperature 2400K 3000K, 4000K, 6000K
Lifespan ≥25000h
Working temperature -30°~50°C
IP20 Protection Class I I CE
Material Glass, Single lamp