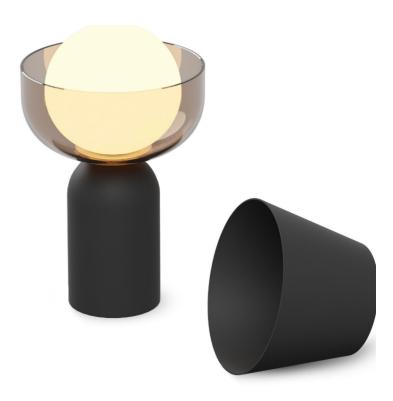

## **Lantern Portable Table**

The Lantern Portable Table Lamp is a stylish, versatile and convenient lighting source suitable for a diverse range of indoor and outdoor settings. The lamp consists of a cylindrical body base, globe head, and matching hat-like shade. Simple and elegant ceiling lamp suitable for kid's room, kitchen island, living room, bedroom, coffee shop, bar or dining room and office Living room, bedroom, study, dining room, bars,clubs, wedding, etc

Lighting Area4-6 square meters
power Supply Solar / Battery
8W
Dimension 64MM X 203 MM
Black/ Gold/ White
LED source LED light ≥80lm per watt
Color temperature 2400K 3000K, 4000K, 6000K
Lifespan ≥25000h
Working temperature -30°~50°C
IP20 Protection Class I I CE
Material Glass, Single lamp