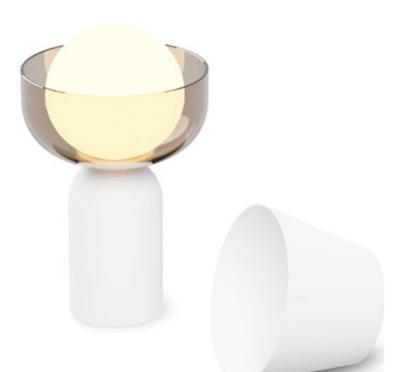

## **Lantern Portable Table**

The Lantern Portable Table Lamp is a stylish, versatile and convenient lighting source suitable for a diverse range of indoor and outdoor settings. The lamp consists of a cylindrical body base, globe head, and matching hat-like shade. Simple and elegant ceiling lamp suitable for kid's room, kitchen island, living room, bedroom, coffee shop, bar or dining room and office Living room, bedroom, study, dining room, bars,clubs, wedding, etc