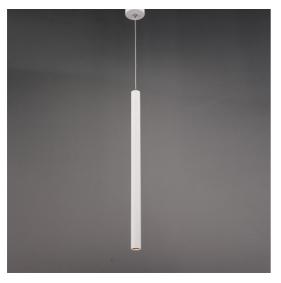

## Slim tube pendant LP-0012-WT

## Technical data **Tube Decorative Pendant**

Indoor LED Slim tube pendant used for decorative ceilling hanging lights designed for Hotel Lobby's and Welcome area the tube is has customized finishes for various applications with an embedded 3W LED chip surface mount with a canopy for easy installation simple lightweight single tube an attractive outlook Spot made by aluminum powder coated Black or White.