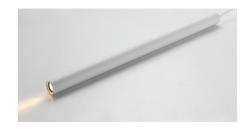

## Technical data **Tube Decorative Pendant**

Indoor LED Slim tube pendant used for decorative ceilling hanging lights designed for Hotel Lobby's and Welcome area the tube is has customized finishes for various applications with an embedded 3W LED chip surface mount with a canopy for easy installation simple lightweight single tube an attractive outlook Spot made by aluminum powder coated Black or White.

Suspension Cable can be customized Optics 30° beam angle input voltage 220-240V / 100-120V / 100-277V AC, 50-60Hz Integrated constant current 600mA LED power 3W-Light source CREE XPE Color temp 3000K -CRI ≥85 Total Lumens 170±5%Im Lifespan ≥30000h Working temperature -30°~45°C Dimensions: 500x1200mm CE, IP20, Protection Class I I