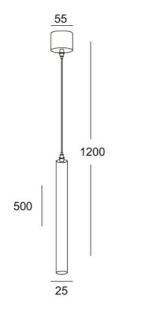

Suspension Cable can be customized Optics 30° beam angle input voltage 220-240V / 100-120V / 100-277V AC, 50-60Hz Integrated constant current 600mA LED power 3W-Light source CREE XPE Color temp 3000K -CRI ≥85 Total Lumens 170±5%Im Lifespan ≥30000h Working temperature -30°~45°C Dimensions: 500x1200mm CE, IP20, Protection Class I I