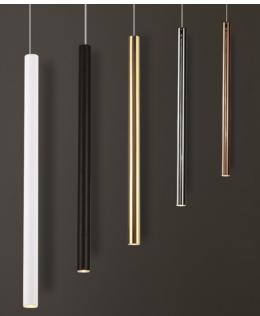

## Technical data **Tube Decorative Pendant**

Indoor LED Slim tube pendant used for decorative ceilling hanging lights designed for Hotel Lobby's and Welcome area the tube is has customized finishes for various applications with an embedded 3W LED chip surface mount with a canopy for easy installation simple lightweight single tube an attractive outlook Spot made by aluminum powder coated Black or White.