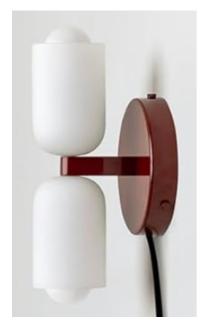

## LED BULB WALL LIGHT LED BULB WALL LIGHT

This LED Bulb wall light is made of glass and brushed metal, surface frosted lacquer paint treatment, not easy to oxidation, don't fade. This beautiful wall lamp, Feature a Lamp Body Accompanied By White Glass Shades. The Upgraded Finish Adds An Elegant Touch. This Exquisite Bathroom Vintage Light With Glass Shade Is Suitable For Various Decoration Styles, Making It The Perfect Choice To Enhance Your Home Lighting. Simple and elegant ceiling lamp suitable for kid's room, kitchen island, living room, bedroom, coffee shop, bar or dining room and office Living room, bedroom, study, dining room, bars, clubs, wedding, etc

Lighting Area4-6 square meters Input voltage: AC110-220V

E14\*2

DIMENSIONS: Ø120mm W x 230mm H x 115mm Deep

Brass/Red/Black/Gold

LED source LED light ≥80lm per watt

Color temperature 2400K,3000K, 4000K, 6000K

Lifespan ≥25000h

Working temperature -30°~50°C IP20 Protection Class I I CE

Material Metal + Glass