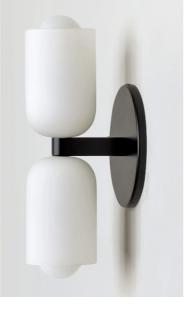

## LED BULB WALL LIGHT LED BULB WALL LIGHT

This LED Bulb wall light is made of glass and brushed metal, surface frosted lacquer paint treatment, not easy to oxidation, don't fade. This beautiful wall lamp, Feature a Lamp Body Accompanied By White Glass Shades. The Upgraded Finish Adds An Elegant Touch. This Exquisite Bathroom Vintage Light With Glass Shade Is Suitable For Various Decoration Styles, Making It The Perfect Choice To Enhance Your Home Lighting. Simple and elegant ceiling lamp suitable for kid's room, kitchen island, living room, bedroom, coffee shop, bar or dining room and office Living room, bedroom, study, dining room, bars, clubs, wedding, etc

Lighting Area4-6 square meters Input voltage: AC110-220V

E14\*2

DIMENSIONS: Ø120mm W x 230mm H x 115mm Deep

Brass/Red/Black/Gold

LED source LED light ≥80lm per watt

Color temperature 2400K,3000K, 4000K, 6000K

Lifespan ≥25000h

Working temperature -30°~50°C IP20 Protection Class I I CE

Material Metal + Glass