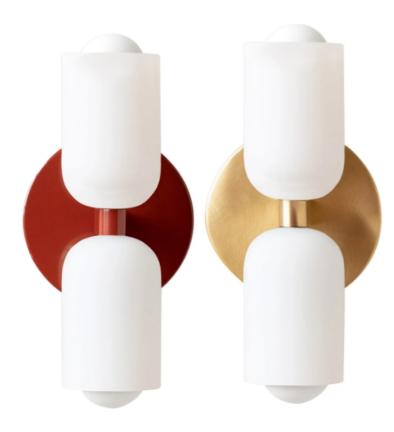

## LED BULB WALL LIGHT LED BULB WALL LIGHT

This LED Bulb wall light is made of glass and brushed metal, surface frosted lacquer paint treatment, not easy to oxidation, don't fade. This beautiful wall lamp, Feature a Lamp Body Accompanied By White Glass Shades. The Upgraded Finish Adds An Elegant Touch. This Exquisite Bathroom Vintage Light With Glass Shade Is Suitable For Various Decoration Styles, Making It The Perfect Choice To Enhance Your Home Lighting. Simple and elegant ceiling lamp suitable for kid's room, kitchen island, living room, bedroom, coffee shop, bar or dining room and office Living room, bedroom, study, dining room, bars, clubs, wedding, etc

Lighting Area4-6 square meters Input voltage: AC110-220V

E14\*2

DIMENSIONS: Ø120mm W x 230mm H x 115mm Deep

Brass/Red/Black/Gold

LED source LED light ≥80lm per watt

Color temperature 2400K,3000K, 4000K, 6000K

Lifespan ≥25000h

Working temperature -30°~50°C IP20 Protection Class I I CE

Material Metal + Glass