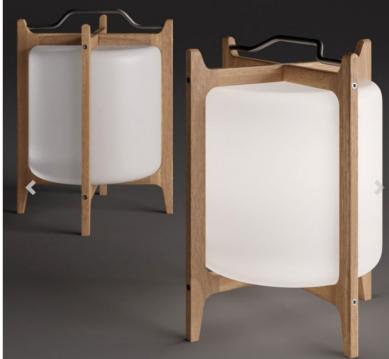

## LANTERN LAMP

The Lantern Table lamp is a portable table light like the art of the nature. When it is illuminated, it creates a soft light for a relaxing ambiance. Made of wood and glass.. Simple and elegant ceiling lamp suitable for kid's room, kitchen island, living room, bedroom, coffee shop, bar or dining room and office Living room, bedroom, study, dining room, bars,clubs, wedding, etc

Lighting Area4-6 square meters Input voltage: AC220-240V 12W Dimension H430mm\* Dia 250mm Teak/Bamboo/ Wood Finish LED source LED light ≥80lm per watt Color temperature 2400K, 3000K, 4000K, 6000K Lifespan ≥25000h Working temperature -30°~50°C IP20 Protection Class I I CE Material Metal +Acrylic+Wood