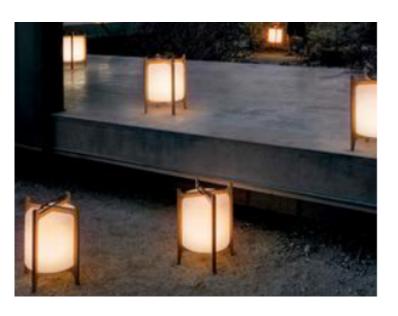

## LANTERN LAMP

The Lantern Table lamp is a portable table light like the art of the nature. When it is illuminated, it creates a soft light for a relaxing ambiance. Made of wood and glass.. Simple and elegant ceiling lamp suitable for kid's room, kitchen island, living room, bedroom, coffee shop, bar or dining room and office Living room, bedroom, study, dining room, bars,clubs, wedding, etc