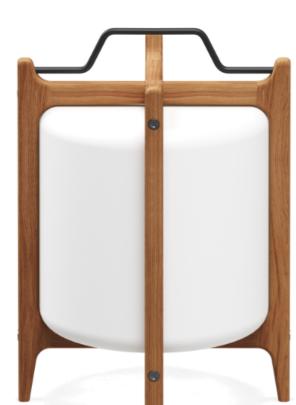

## LANTERN LAMP

The Lantern Table lamp is a portable table light like the art of the nature. When it is illuminated, it creates a soft light for a relaxing ambiance. Made of wood and glass.. Simple and elegant ceiling lamp suitable for kid's room, kitchen island, living room, bedroom, coffee shop, bar or dining room and office Living room, bedroom, study, dining room, bars,clubs, wedding, etc

Lighting Area4-6 square meters Input voltage: AC220-240V 12W Dimension H430mm\* Dia 250mm Teak/Bamboo/ Wood Finish LED source LED light ≥80lm per watt Color temperature 2400K, 3000K, 4000K, 6000K Lifespan ≥25000h Working temperature -30°~50°C IP20 Protection Class I I CE Material Metal +Acrylic+Wood