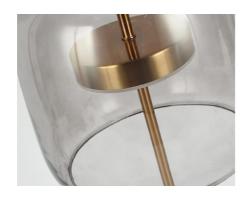

Lighting Area4-6 square meters 7w

Input voltage: AC110-220V Dimension Dia 240 x H560mm CAP: Burnt Earth Glass

**Brushed Brass** 

LED source LED light ≥80lm per watt

Color temperature 2400K,3000K, 4000K, 6000K

Lifespan ≥25000h

Working temperature -30°~50°C IP20 Protection Class I I CE Material : Metal+Glass

Make Lume-Plus LP-FL2556