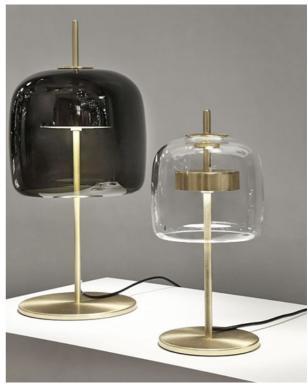

## **JUBE TABLE LAMP**

The elegant and delicate look of blown glass finds a new dimension. Two glass units placed side by side, perfectly assembled, so much so that they look like a unique piece. The result is a sinuous lamp, formed by superimpositions and with tone-on-tone colours that give it a precious, vintage mood. Simple and elegant ceiling lamp suitable for kid's room, kitchen island, living room, bedroom, coffee shop, bar or dining room and office Living room, bedroom, study, dining room, bars, clubs, wedding, etc

Lighting Area4-6 square meters 7w

Input voltage: AC110-220V Dimension Dia 240 x H560mm CAP: Burnt Earth Glass

**Brushed Brass** 

LED source LED light ≥80lm per watt

Color temperature 2400K,3000K, 4000K, 6000K