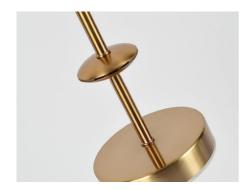

Lighting Area4-6 square meters 7w

Input voltage: AC110-220V Dimension Dia 240 x H560mm CAP: Burnt Earth Glass

**Brushed Brass** 

LED source LED light ≥80lm per watt

Color temperature 2400K,3000K, 4000K, 6000K

Lifespan ≥25000h

Working temperature -30°~50°C IP20 Protection Class I I CE Material : Metal+Glass

Make Lume-Plus LP-FL2556