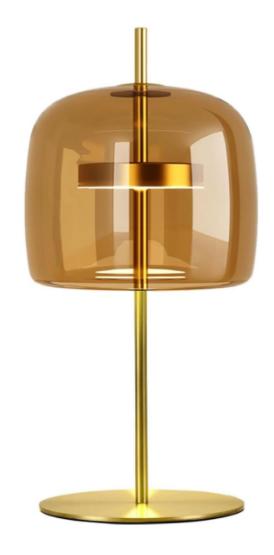

## LP-FL2556

## **JUBE TABLE LAMP**

The elegant and delicate look of blown glass finds a new dimension. Two glass units placed side by side, perfectly assembled, so much so that they look like a unique piece. The result is a sinuous lamp, formed by superimpositions and with tone-on-tone colours that give it a precious, vintage mood. Simple and elegant ceiling lamp suitable for kid's room, kitchen island, living room, bedroom, coffee shop, bar or dining room and office Living room, bedroom, study, dining room, bars, clubs, wedding, etc

Lighting Area4-6 square meters 7w

Input voltage: AC110-220V Dimension Dia 240 x H560mm CAP: Burnt Earth Glass

**Brushed Brass** 

LED source LED light ≥80lm per watt

Color temperature 2400K,3000K, 4000K, 6000K