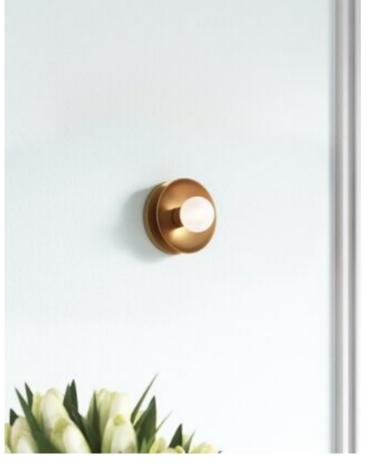

## **Globe Wall Scone Light**

Setting up a sculpted satellite against a minimalist backplate, this 1-light wall sconce mixes contemporary and vintage-inspired glam style for a standout look in any room. Mounted flush to the wall, this piece is made from metal with a sleek finish, and it features a dish-like shade that serves as a the backdrop for the included globe-shaped LED bulb.

Lighting Area4-6 square meters
Input voltage AC220-240V 50-60Hz
LED Source G9 bulb
Dimension: Ø160mm, Ø200mm
Finish: Copper
Color temperature 3000K, 4000K IP20Protection Class I
I CE
Material Metal+ opal glass