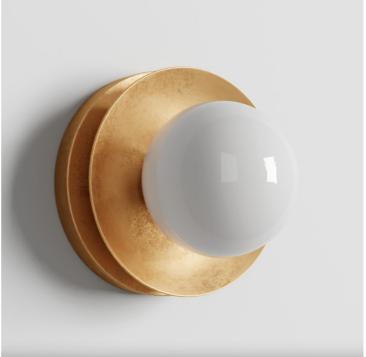

## **Globe Wall Scone Light**

Setting up a sculpted satellite against a minimalist backplate, this 1-light wall sconce mixes contemporary and vintage-inspired glam style for a standout look in any room. Mounted flush to the wall, this piece is made from metal with a sleek finish, and it features a dish-like shade that serves as a the backdrop for the included globe-shaped LED bulb.

Lighting Area4-6 square meters
Input voltage AC220-240V 50-60Hz
LED Source G9 bulb
Dimension: Ø160mm, Ø200mm
Finish: Copper
Color temperature 3000K, 4000K IP20Protection Class I
I CE
Material Metal+ opal glass