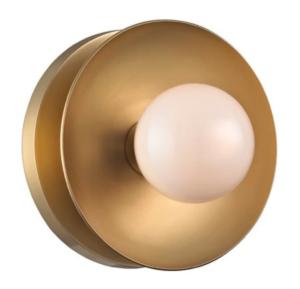

## **Globe Wall Scone Light**

Setting up a sculpted satellite against a minimalist backplate, this 1-light wall sconce mixes contemporary and vintage-inspired glam style for a standout look in any room. Mounted flush to the wall, this piece is made from metal with a sleek finish, and it features a dish-like shade that serves as a the backdrop for the included globe-shaped LED bulb.

Lighting Area4-6 square meters
Input voltage AC220-240V 50-60Hz
LED Source G9 bulb
Dimension: Ø160mm, Ø200mm
Finish: Copper
Color temperature 3000K, 4000K IP20Protection Class I
I CE
Material Metal+ opal glass