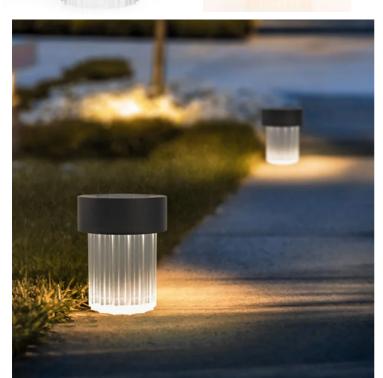

## **Fluted Table Lamp**

Fluted Table Lamp is a small rechargeable table lamp you can bring around the home with you. The LED light is hidden inside the solid glass base and emits a warm, atmospheric glow. A practical little table lamp you can use as a decorative element or as an alternative to a live candle. Simple and elegant ceiling lamp suitable for kid's room, kitchen island, living room, bedroom, coffee shop, bar or dining room and office Living room, bedroom, study, dining room, bars, clubs, wedding, etc