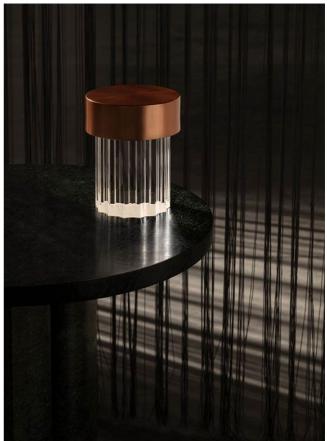

## **Fluted Table Lamp**

Fluted Table Lamp is a small rechargeable table lamp you can bring around the home with you. The LED light is hidden inside the solid glass base and emits a warm, atmospheric glow. A practical little table lamp you can use as a decorative element or as an alternative to a live candle. Simple and elegant ceiling lamp suitable for kid's room, kitchen island, living room, bedroom, coffee shop, bar or dining room and office Living room, bedroom, study, dining room, bars, clubs, wedding, etc