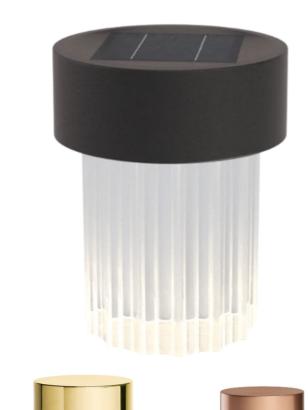

## **Fluted Table Lamp**

Fluted Table Lamp is a small rechargeable table lamp you can bring around the home with you. The LED light is hidden inside the solid glass base and emits a warm, atmospheric glow. A practical little table lamp you can use as a decorative element or as an alternative to a live candle. Simple and elegant ceiling lamp suitable for kid's room, kitchen island, living room, bedroom, coffee shop, bar or dining room and office Living room, bedroom, study, dining room, bars, clubs, wedding, etc

Lighting Area4-6 square meters power Supply Solar / Battery 5W

Dimension : 100\*140mm Black/Polished Gold

LED source LED light ≥80lm per watt

Color temperature 2400K, 3000K, 4000K, 6000K

Lifespan ≥25000h

Working temperature -30°~50°C IP20 Protection Class I I CE Material Fluted Clear Glass + Metal