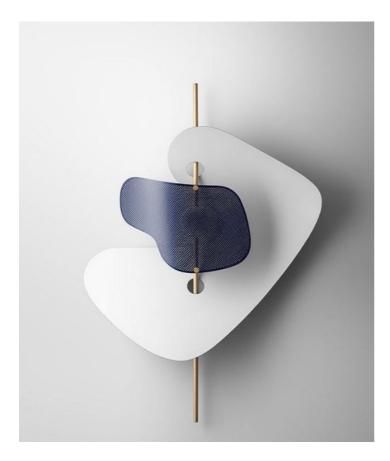

## **Decorative Welkin Wall Lamp**

The Decorative pendant lighting emits charming and bright light, adding an elegant atmosphere to your home and it has a beautiful mesmerizing, elegance, even when not illuminated. Simple and elegant ceiling lamp suitable for kid's room, kitchen island, living room, bedroom, coffee shop, bar or dining room and office Living room, bedroom, study, dining room, bars, clubs, wedding, etc