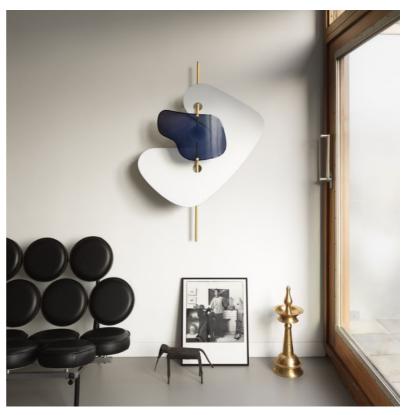

## **Decorative Welkin Wall Lamp**

The Decorative pendant lighting emits charming and bright light, adding an elegant atmosphere to your home and it has a beautiful mesmerizing, elegance, even when not illuminated. Simple and elegant ceiling lamp suitable for kid's room, kitchen island, living room, bedroom, coffee shop, bar or dining room and office Living room, bedroom, study, dining room, bars, clubs, wedding, etc