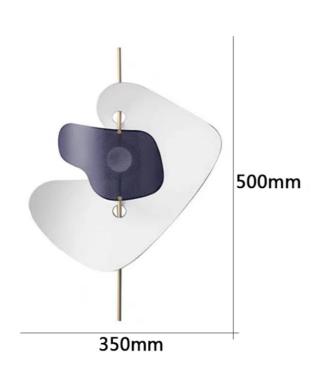

Lighting Area4-6 square meters
Input voltage AC220-250V 50-60Hz
LED power e 8W
Dimension D80\*H550mm
White
LED source LED light ≥80lm per watt
Color temperature 3000K, 4000K, 6000K
Lifespan ≥25000h
Working temperature -30°~50°C
IP20 Protection Class I I CE
Material Metal