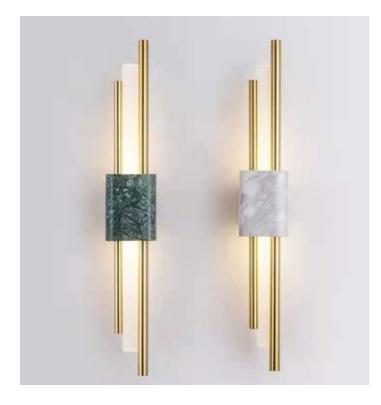

## **Decorative Marble Wall Lamp**

Modern Dynamic, the Decorative Marble Wall Lamp combines two asymmetric brass rods and a central cylindrical opal lamp. Connected together by a marble front it makes quite the stylish statement on any wall. Simple and elegant ceiling lamp suitable for kid's room, kitchen island, living room, bedroom, coffee shop, bar or dining room and office Living room, bedroom, study, dining room, bars,clubs, wedding, etc

Lighting Area4-6 square meters Input voltage AC220-250V 50-60Hz LED power 7W\*1 Dimension D80\*H550mm Green/ White LED source LED light ≥80lm per watt Color temperature 3000K, 4000K, 6000K Lifespan ≥25000h Working temperature -30°~50°C IP20 Protection Class I I CE Material Metal+imitation marble