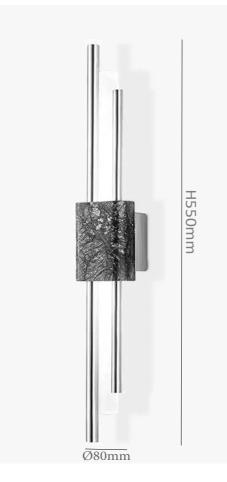

Lighting Area4-6 square meters Input voltage AC220-250V 50-60Hz LED power 7W\*1 Dimension D80\*H550mm Green/ White LED source LED light ≥80lm per watt Color temperature 3000K, 4000K, 6000K Lifespan ≥25000h Working temperature -30°~50°C IP20 Protection Class I I CE Material Metal+imitation marble