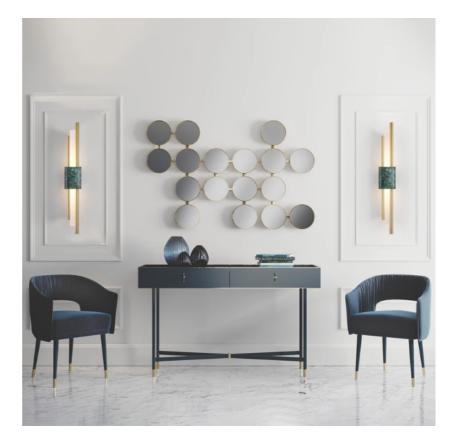

## **Decorative Marble Wall Lamp**

Modern Dynamic, the Decorative Marble Wall Lamp combines two asymmetric brass rods and a central cylindrical opal lamp. Connected together by a marble front it makes quite the stylish statement on any wall. Simple and elegant ceiling lamp suitable for kid's room, kitchen island, living room, bedroom, coffee shop, bar or dining room and office Living room, bedroom, study, dining room, bars,clubs, wedding, etc