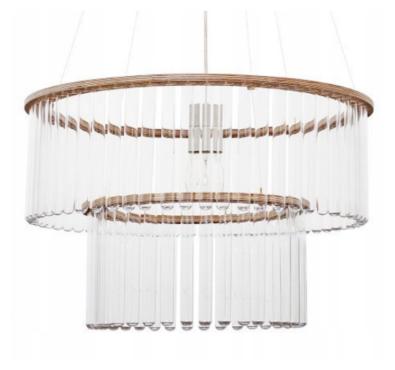

## **Decorative Double Layer Chandelier (Without Flower)**

The Decorative Double Layer Chandelier is a perfect combination of clean lines and soft gold finishes. The Double Layer Chandelier that is created, with an ironic and matter-of-fact reference to a chandelier, effectively and beautifully illuminates a room with the light refracted in the glasses. In addition, the glasses can be removed and filled with different contents, adding design dimensions to the lamp. The Double Layer Chandelier hangs by a steel wire from a ceramic ceiling rose. The glass fixtures conveys motion and fluidity, but are anchored in the pure modern architecture of its form. features arms and metal banding to offer a clean streamlined look. Buy beautiful decoration lights for home for Kitchen Lighting, Bedroom Lighting, Living Room Lighting, Dining Table Lighting etc.

Lighting Area 6-7 square meters
Optics 120° beam angle
input voltage AC110-240V
LED source E14
Color temperature 3000K/4000K/6000K
Lifespan ≥50000h
Working temperature -30°~50°C
Dimension Dia 700mm/ 500mm \* H 350m Tube:19mm
Stainless steel/Metal/Wood+Glass
Finish: Customized