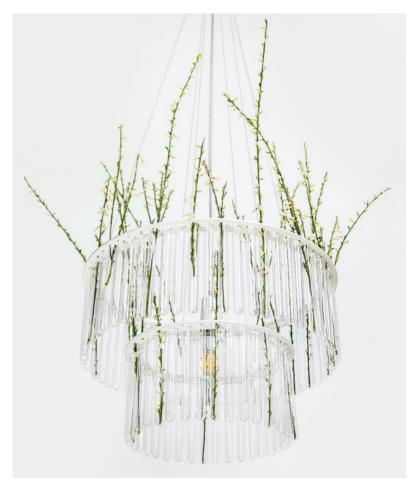

## **Decorative Double Layer Chandelier (Without Flower)**

The Decorative Double Layer Chandelier is a perfect combination of clean lines and soft gold finishes. The Double Layer Chandelier that is created, with an ironic and matter-of-fact reference to a chandelier, effectively and beautifully illuminates a room with the light refracted in the glasses. In addition, the glasses can be removed and filled with different contents, adding design dimensions to the lamp. The Double Layer Chandelier hangs by a steel wire from a ceramic ceiling rose. The glass fixtures conveys motion and fluidity, but are anchored in the pure modern architecture of its form. features arms and metal banding to offer a clean streamlined look. Buy beautiful decoration lights for home for Kitchen Lighting, Bedroom Lighting, Living Room Lighting, Dining Table Lighting etc.