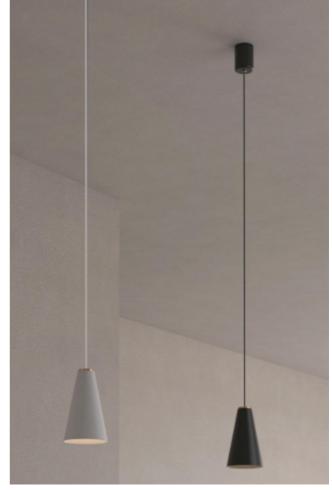

## **Cone Pendant**

Cone Pendant light adopts simple design with stylish appearance, easy to install, paying more attention to leisure and comfort. It gives space a clear and lively feeling. Different color of surface ring creates diversified light atmosphere according to environment. The lamp reflector light output is 86% using AL6063 Aluminum radiator in sand blast oxidation treatment provides excellent heat dissipation and corrosion resistance.

White/Black

Make: Lume-plus LPSMR3230