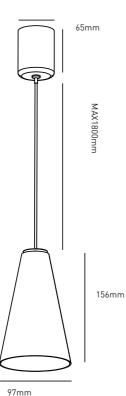

Working temperature -30°~50°C

Protection Grade IP20 Class I I CE

Dimension Dia97\*H156mm

Integral Driver body made of fire resistant ABS Material. Composed of Constant current power supply and intelligent integrated circuits PF>0.9