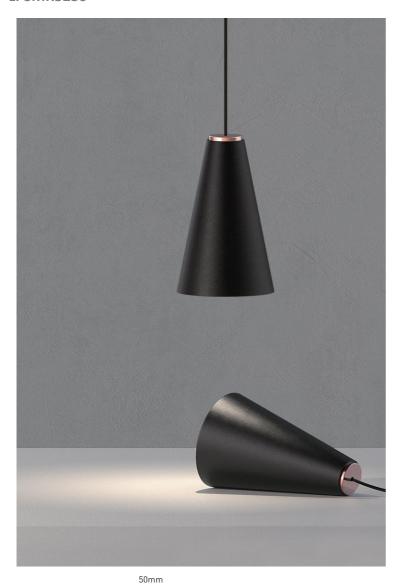

## **Cone Pendant**

Cone Pendant light adopts simple design with stylish appearance, easy to install, paying more attention to leisure and comfort. It gives space a clear and lively feeling. Different color of surface ring creates diversified light atmosphere according to environment. The lamp reflector light output is 86% using AL6063 Aluminum radiator in sand blast oxidation treatment provides excellent heat dissipation and corrosion resistance.

White/Black

Make: Lume-plus LPSMR3230