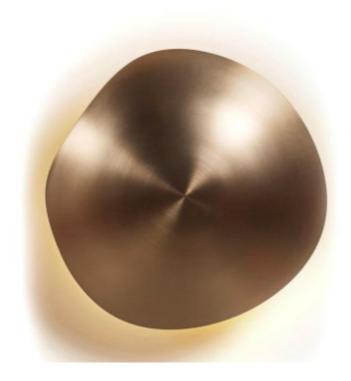

## **Chestnut Wall Lamp**

The Chestnut is the perfect amalgamation of form and function. Inspired by mid-century modern design, the light's sophistication and organic beauty make it the ideal candidate for any interior space. To celebrate this distinct light fixture, VISO created a fantastical image which highlights the Chestnut's elegant yet industrial feel while still underlining the influence of nature on this beautiful creation. Simple and elegant ceiling lamp suitable for kid's room, kitchen island, living room, bedroom, coffee shop, bar or dining room and office Living room, bedroom, study, dining room, bars, clubs, wedding, etc