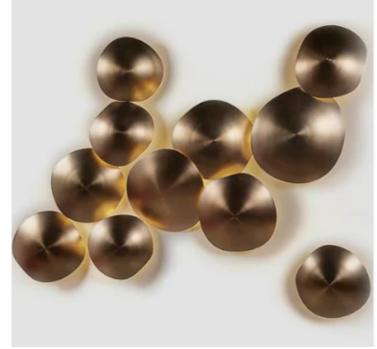

## **Chestnut Wall Lamp**

The Chestnut is the perfect amalgamation of form and function. Inspired by mid-century modern design, the light's sophistication and organic beauty make it the ideal candidate for any interior space. To celebrate this distinct light fixture, VISO created a fantastical image which highlights the Chestnut's elegant yet industrial feel while still underlining the influence of nature on this beautiful creation. Simple and elegant ceiling lamp suitable for kid's room, kitchen island, living room, bedroom, coffee shop, bar or dining room and office Living room, bedroom, study, dining room, bars, clubs, wedding, etc