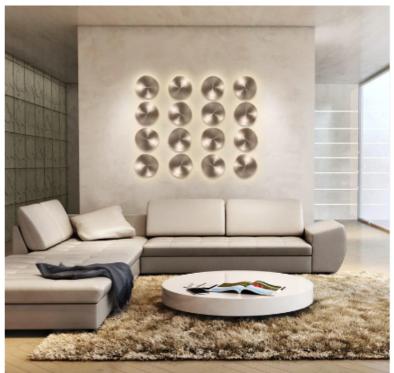

## **Chestnut Wall Lamp**

The Chestnut is the perfect amalgamation of form and function. Inspired by mid-century modern design, the light's sophistication and organic beauty make it the ideal candidate for any interior space. To celebrate this distinct light fixture, VISO created a fantastical image which highlights the Chestnut's elegant yet industrial feel while still underlining the influence of nature on this beautiful creation. Simple and elegant ceiling lamp suitable for kid's room, kitchen island, living room, bedroom, coffee shop, bar or dining room and office Living room, bedroom, study, dining room, bars, clubs, wedding, etc