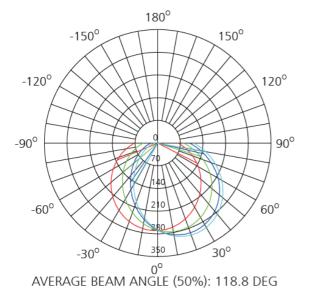

Lighting Area3-5 square meters
Optics 120° wide beam angle
input voltage AC100-277V
LED power 12W
Luminous Flux 1100Lm±5%
LED source Citizen SMD LED ≥90lm per watt
Color temperature 3000K.4000K.5000K
Lifespan ≥50000h
Working temperature -30°~50°C
CE, IP65 Protection Class I I
Finish White / Black
Dimension Ø159 x Height 65.5mm
Driver body made of fire resistance ABS Mat