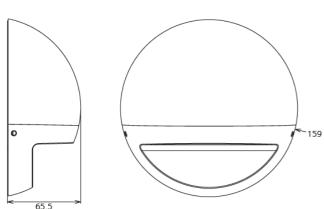

Lighting Area3-5 square meters
Optics 120° wide beam angle
input voltage AC100-277V
LED power 12W
Luminous Flux 1100Lm±5%
LED source Citizen SMD LED ≥90lm per watt
Color temperature 3000K.4000K.5000K
Lifespan ≥50000h
Working temperature -30°~50°C
CE, IP65 Protection Class I I
Finish White / Black
Dimension Ø159 x Height 65.5mm
Driver body made of fire resistance ABS Mat