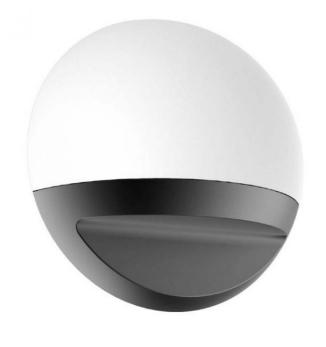

## **SMILEY FACE DESIGN 12W LED WALL LIGHT**

LED wall light impresses with its unique design as well as the tactile appeal. Smiley face design on the wall makes everyone feel warm and cozy. Automatic water drainage system is equipped on the bottom of the lamp,which makes the lamp IP65 waterproof. The lamp heatsink adopts die-casting aluminum ADC12 with very good heat dissipation, spray powder surface treatment makes the lamp aging-resistant and corrosion resistant. Lamp cover adopts UL94-V0 fire rated milky PC material with even and soft light output. The build-in terminal block makes installation and maintenance more convenient. No heat radiation and no harm to eyes and skin. It is a green and environmentally friendly lighting product.