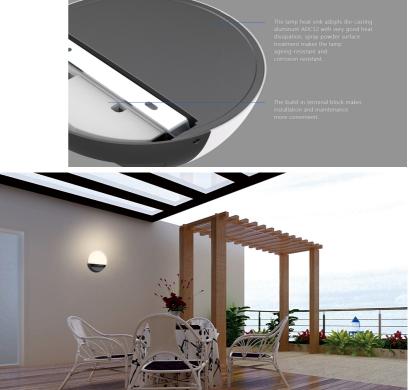

## **SMILEY FACE DESIGN 12W LED WALL LIGHT**

LED wall light impresses with its unique design as well as the tactile appeal. Smiley face design on the wall makes everyone feel warm and cozy. Automatic water drainage system is equipped on the bottom of the lamp,which makes the lamp IP65 waterproof. The lamp heatsink adopts die-casting aluminum ADC12 with very good heat dissipation, spray powder surface treatment makes the lamp aging-resistant and corrosion resistant. Lamp cover adopts UL94-V0 fire rated milky PC material with even and soft light output. The build-in terminal block makes installation and maintenance more convenient. No heat radiation and no harm to eyes and skin. It is a green and environmentally friendly lighting product.