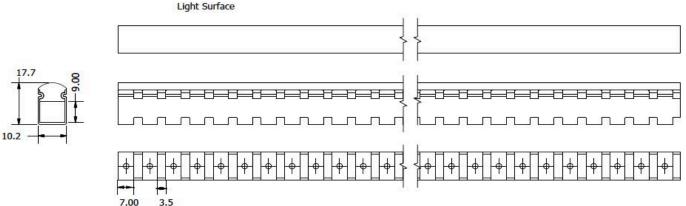

## Flexi Aluminum Profile Curve it as you like LPA1218C18C

## **Technical Specification**

The revolutionary Profile system is a flexible solution addressing all the limitations of conventional aluminum profile fixtures. This flexible and linear Profile will provide protection and diffusion for the SMD LED Chips. This extraordinary three-part design allows the LED strip and Profile to be fitted in smaller sections before installing the continuous diffused cover. This uniquely designed Profile system will provide the illusion of a continuous light installation.

Our extensive range of Profiles will take your installation to a different dimension. With maximum variations, there is a profile to suit any application. Our profiles use high grade aluminum to facilitate heat dissipation. They further protect and extend the life of your LED Flex. Most of our Profiles come with cover options to diffuse or focus light to your desired output.