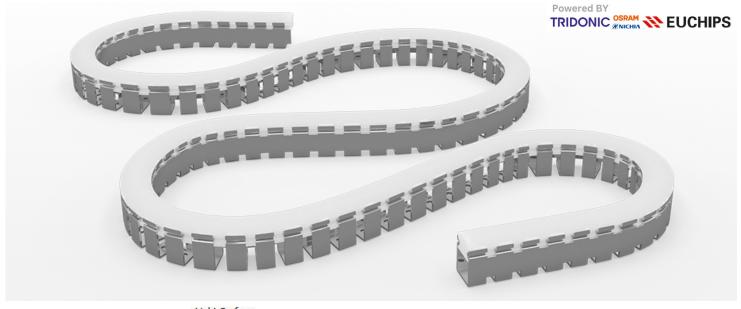

## Flexi Aluminum Profile Curve it as you like LPA1218C18C

## **Technical Specification**

The revolutionary Profile system is a flexible solution addressing all the limitations of conventional aluminum profile fixtures. This flexible and linear Profile will provide protection and diffusion for the SMD LED Chips. This extraordinary three-part design allows the LED strip and Profile to be fitted in smaller sections before installing the continuous diffused cover. This uniquely designed Profile system will provide the illusion of a continuous light installation.