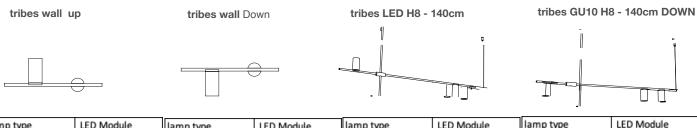

| lamp type        | LED Module |
|------------------|------------|------------------|------------|------------------|------------|------------------|------------|
| fitting          | MR16       | fitting          | MR16       | fitting          | MR16       | fitting          | MR16       |
| max. watt        | 1 X10W     | max. watt        | 1 X10W     | max. watt        | 3 X10W     | max. watt        | 3 X10W     |
| voltage          | 230V       | voltage          | 230V       | voltage          | 230V       | voltage          | 230V       |
| class            | 1          | class            | 1          | class            | 1          | class            | 1          |
| Width            | 400 mm     | Width            | 400 mm     | Width            | 1500 mm    | Width            | 1500 mm    |
| Wall Canopy Dia  | 100 mm     | Wall Canopy Dia  | 100 mm     | Height           | 1000 mm    | Height           | 1000 mm    |
| LED Light height | 150 mm     |
| Pipe Diameter    | 12mm-20mm  |
| Order Code       |            | Order Code       |            | Order Code       |            | Order Code       |            |
| White            | LPW8UWL    | White            | LPW8DWL    | White            | LP8UWL     | White            | LP8DWL     |
| Black            | LP8WUBL    | Black            | LP8WDBL    | Black            | LP8UBL     | Black            | LP8DBL     |
| White / Glod     | LP8WUWLGL  | White / Glod     | LP8WDWLGL  | White / Glod     | LP8UWLGL   | White / Glod     | LP8DWLGL   |
| Black / Glod     | LP8WUBLGL  | Black / Glod     | LP8WDBLGL  | Black / Glod     | LP8UBLGL   | Black / Glod     | LP8DBLGL   |