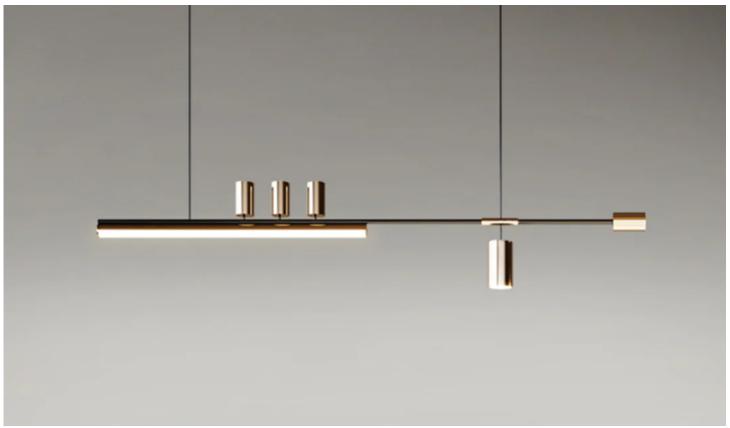

## **Tubes with cylindrical down-lights**

www.lume-plus.com

Made by pipes with CNC workmanship Tribes is a family of pendant luminaries with a very graphic and minimalist design and is equipped with two direct and one indirect LED spot modules or with 3 direct spots.

TRIBES can create a unique and dynamic atmosphere. It is manufactured in three versions: individual or double with a clean graphic image and the triple version with a marked personality that creates a chandelier effect, which fits perfectly in the most contemporary spaces as well as classic or vintage interiors.