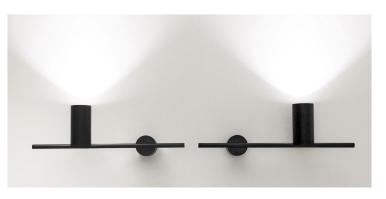

## **Tubes with cylindrical down-lights**

www.lume-plus.com

Made by pipes with CNC workmanship Tribes is a family of pendant luminaries with a very graphic and minimalist design and is equipped with two direct and one indirect LED spot modules or with 3 direct spots.

TRIBES can create a unique and dynamic atmosphere. It is manufactured in three versions: individual or double with a clean graphic image and the triple version with a marked personality that creates a chandelier effect, which fits perfectly in the most contemporary spaces as well as classic or vintage interiors.