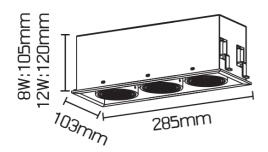

## **Recessed Directional Triple spot**

Axo triple spot Light combines American passion for design with a strong international focus and has become one of the leading specification for indoor lighting sector. This collaboration produces a lighting collection featuring high quality standards, in both production and design. The Axo Light painted aluminum with a black metal surround. The directional twin LED modules is adjustable.

Lighting Area 3-4square meters Optics 38° beam angle input voltage AC85-265V LED power 3x10W Luminous Flux 2550Lm LED source Bridgelux COB LED 85Im per watt Color temperature 3000K.4000K.6000K Lifespan ≥40000h Working temperature -30°~50°C CE, IP20 Protection Class I I Dimension Square 103x 285 x Height 103mm Hole Cut Out 92 X 275mm Driver body made of fire resistance ABS Material composed of Constant current power supply and intelligent integrated circuits PF>0.9

Make: Lumeplus LP-2163S-3X10W