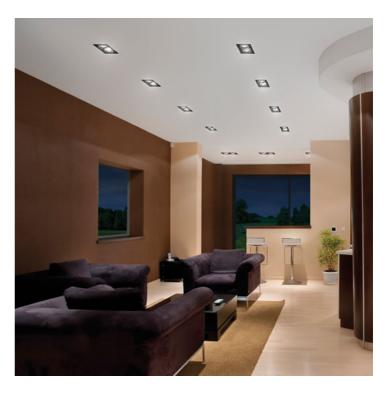

## **Recessed Directional Triple spot**

Axo triple spot Light combines American passion for design with a strong international focus and has become one of the leading specification for indoor lighting sector. This collaboration produces a lighting collection featuring high quality standards, in both production and design. The Axo Light painted aluminum with a black metal surround. The directional twin LED modules is adjustable.