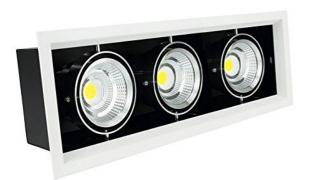

## Triple Recessed Black Box On 2 63S-3X10‡

## Triple Recessed Black Box

## **Recessed Directional Triple spot**

Axo triple spot Light combines American passion for design with a strong international focus and has become one of the leading specification for indoor lighting sector. This collaboration produces a lighting collection featuring high quality standards, in both production and design. The Axo Light painted aluminum with a black metal surround. The directional twin LED modules is adjustable.