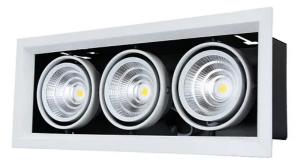

## Triple Recessed Black Box On 2 63S-3X10‡

## Triple Recessed Black Box

## **Recessed Directional Triple spot**

Axo triple spot Light combines American passion for design with a strong international focus and has become one of the leading specification for indoor lighting sector. This collaboration produces a lighting collection featuring high quality standards, in both production and design. The Axo Light painted aluminum with a black metal surround. The directional twin LED modules is adjustable.