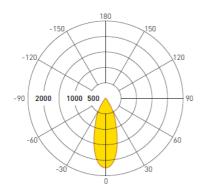

Lighting Area 3-4square meters Optics 38° beam angle input voltage AC85-265V LED power 3x10W Luminous Flux 2550Lm LED source Bridgelux COB LED 85Im per watt Color temperature 3000K.4000K.6000K Lifespan ≥40000h Working temperature -30°~50°C CE, IP20 Protection Class I I Dimension Square 103x 285 x Height 103mm Hole Cut Out 92 X 275mm Driver body made of fire resistance ABS Material composed of Constant current power supply and intelligent integrated circuits PF>0.9