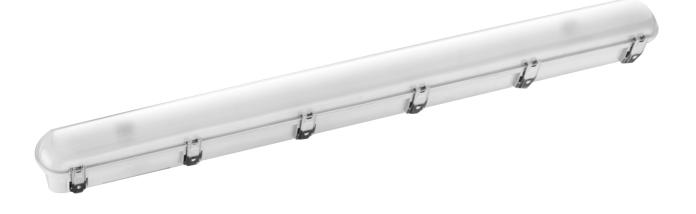

# SPECIFICATION Ip65 Tri-Proof LED Light

#### **Features**

- > Water-proof, Dust-proof, Damp-proof, Pressure-proof.
- → High luminous efficiency I30LM/W.
- > Maximum 3M Long for single product .
- > Excellent heat dissipation support stable quality.
- Convention installation for linking in series.
- > Low light decay, L70=50,000 Hours.
- ➤ High impact test, IK10.
- > Long lifespan 50,000 hours.
- > Energy saving up to 80%.
- > 5 years warranty.