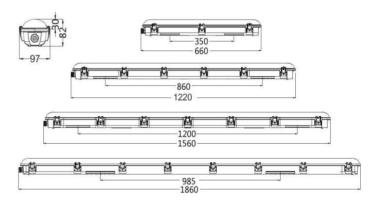

#### Dimension

# INSTALLATION

JS

|           |            |     |            | <b>.</b> |     |      |       |
|-----------|------------|-----|------------|----------|-----|------|-------|
| LP-TP-20W | 650*97*82  | 20W | AC220-240V | 2600lm   | 120 | 85Ra | >0.95 |
| LP-TP-40W | 1220*97*82 | 40W | AC220-240V | 5200lm   | 120 | 85Ra | >0.95 |
| LP-TP-60W | 1560*97*82 | 60W | AC220-240V | 7800lm   | 120 | 85Ra | >0.95 |