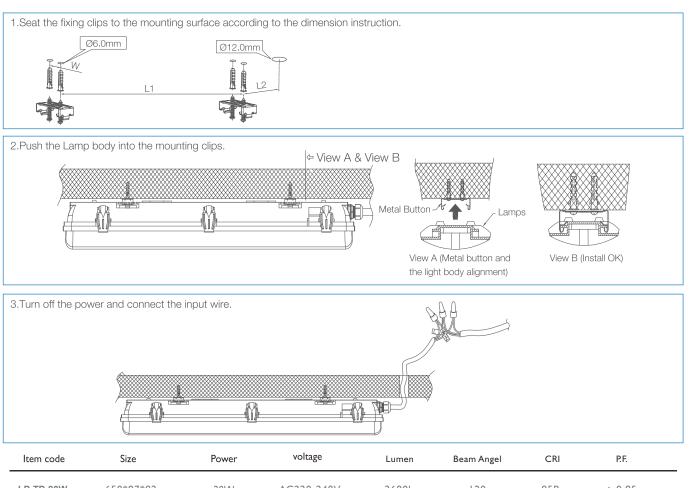

# INSTALLATION

JS

|           |            |     |            | <b>.</b> |     |      |       |
|-----------|------------|-----|------------|----------|-----|------|-------|
| LP-TP-20W | 650*97*82  | 20W | AC220-240V | 2600lm   | 120 | 85Ra | >0.95 |
| LP-TP-40W | 1220*97*82 | 40W | AC220-240V | 5200lm   | 120 | 85Ra | >0.95 |
| LP-TP-60W | 1560*97*82 | 60W | AC220-240V | 7800lm   | 120 | 85Ra | >0.95 |