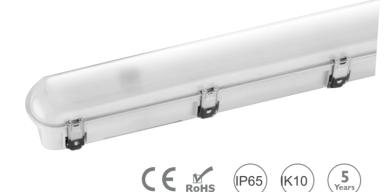

# SPECIFICATION Ip65 Tri-Proof LED Light

#### **Features**

- > Water-proof, Dust-proof, Damp-proof, Pressure-proof.
- → High luminous efficiency I30LM/W.
- > Maximum 3M Long for single product .
- > Excellent heat dissipation support stable quality.
- Convention installation for linking in series.
- > Low light decay, L70=50,000 Hours.
- ➤ High impact test, IK10.
- > Long lifespan 50,000 hours.
- > Energy saving up to 80%.
- > 5 years warranty.