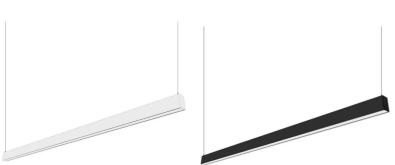

Input voltage AC110-240V
LED power 30W/Metre
Dimension L1000\*W35\*H50mm
Color Black/Gold finish
LED source LED light ≥95Im per watt
Color temperature 4000K,
Lifespan ≥50000h
Working temperature -30°~50°C
IP20 Protection Class II CE
Material Aluminum