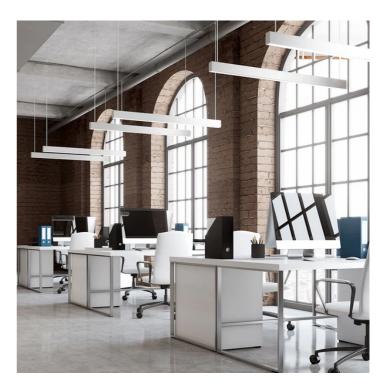

## **Modern Pendant Light**

Formation Modern Pendant is a sleek, Minimalist extruded aluminum fixture ideally suited to hang above Office table, above works spaces and other environments that require functional yet minimal lighting. The core design is a set of interlocking extruded aluminum profiles. The light source is high-powered LEDs with a matte polycarbonate diffuser. The ultra-fine fabric-covered cable has been designed to disappear. The Modern pendant has been pared down to the most simple form, with every detail taken into consideration. making it suitable for indoor, Office, or bedside applications.