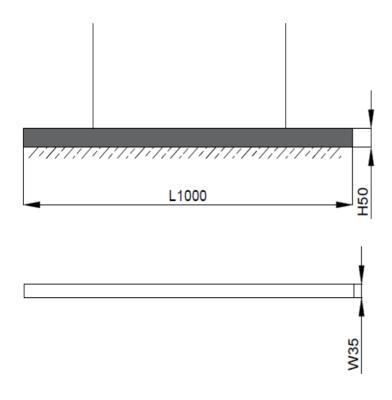

Input voltage AC110-240V
LED power 30W/Metre
Dimension L1000\*W35\*H50mm
Color Black/Gold finish
LED source LED light ≥95Im per watt
Color temperature 4000K,
Lifespan ≥50000h
Working temperature -30°~50°C
IP20 Protection Class II CE
Material Aluminum