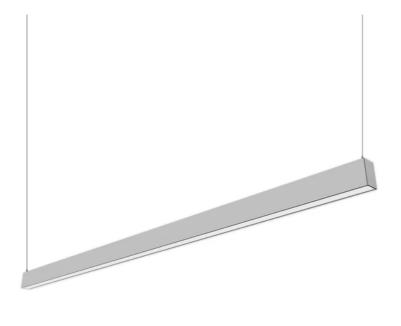

## **Modern Pendant Light**

Formation Modern Pendant is a sleek, Minimalist extruded aluminum fixture ideally suited to hang above Office table, above works spaces and other environments that require functional yet minimal lighting. The core design is a set of interlocking extruded aluminum profiles. The light source is high-powered LEDs with a matte polycarbonate diffuser. The ultra-fine fabric-covered cable has been designed to disappear. The Modern pendant has been pared down to the most simple form, with every detail taken into consideration. making it suitable for indoor, Office, or bedside applications.