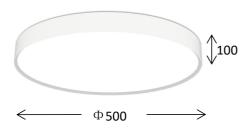

Working temperature -30°~50°C

CE, IP20 Protection Class I I

Finish White / Black

Dimension ø500mm x Height 100mm

Material is 6063 Aluminum + PC cover, Flicker-free, PF>0.9

3 Years warranty

Make Lume-Plus LPSMD5030W