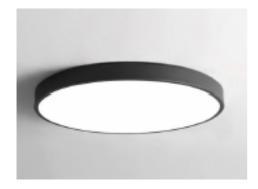

## Round Surface Mount Light LPSMD5030W

## Diffused Round LED Light for ceilings or pendant mounting

RING Series lamps are a ceiling light collection that provides a homogeneous ambient lighting recreating natural daylight and can be installed on surface or suspended the Ring ceiling lights in several sizes with the aim of making it suitable for integration with any size space or room and if required different elements can be combined together. These ceiling lights in two colors Matt lacquered black and white. specials finishes and different lighting control drivers can be ordered by request