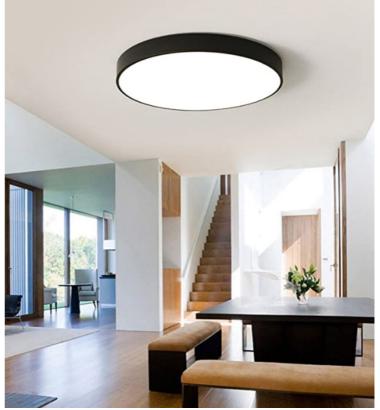

## Round Surface Mount Light LPSMD5030W

## Diffused Round LED Light for ceilings or pendant mounting

RING Series lamps are a ceiling light collection that provides a homogeneous ambient lighting recreating natural daylight and can be installed on surface or suspended the Ring ceiling lights in several sizes with the aim of making it suitable for integration with any size space or room and if required different elements can be combined together. These ceiling lights in two colors Matt lacquered black and white. specials finishes and different lighting control drivers can be ordered by request

Working temperature -30°~50°C

CE, IP20 Protection Class I I

Finish White / Black

Dimension ø500mm x Height 100mm

Material is 6063 Aluminum + PC cover, Flicker-free, PF>0.9

3 Years warranty

Make Lume-Plus LPSMD5030W