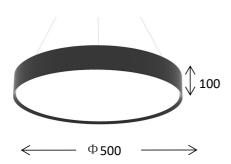

## Diffused Round LED Light for ceilings or pendant mounting

RING Series lamps are a ceiling light collection that provides a homogeneous ambient lighting recreating natural daylight and can be installed on surface or suspended the Ring ceiling lights in several sizes with the aim of making it suitable for integration with any size space or room and if required different elements can be combined together. These ceiling lights in two colors Matt lacquered black and white. specials finishes and different lighting control drivers can be ordered by request

Working temperature -30°~50°C

CE, IP20 Protection Class I I

Finish White / Black

Dimension ø500mm x Height 100mm

Material is 6063 Aluminum + PC cover, Flicker-free, PF>0.9

3 Years warranty

Make Lume-Plus LPSMD5030W