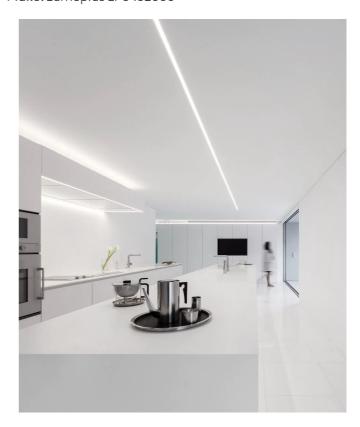

## **Recessed Slim LED panel Wall/Ceiling** SMD 3014 -36W Per Meter

The Slot Recessed Linear LED slim panel 65mm linear channel. This small channel allows for minimal linear lighting in recessed applications for wall & ceiling inclusive of remote driver constant voltage 24VDc. Design with the minimalist LP ONE for sleek, microillumination in a multitude of applications. Custom or stocked lengths available.

Finishes:Natural Anodised (stocked) custom, black and Lamp Options: High Performance SMD microchip 3014 Citizen LED 36W per meter 3000K, 4000k,6000K

Dimensions:lengths available 2 meters, Width 65mm with Height 32mm, Cut Out 50mm Drivers are remote - Dimable drivers also available