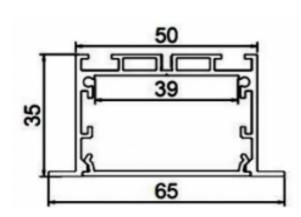

Finishes:Natural Anodised (stocked) custom, black and Lamp Options: High Performance SMD microchip 3014 Citizen LED 36W per meter 3000K, 4000k,6000K

Dimensions:lengths available 2 meters, Width 65mm with Height 32mm, Cut Out 50mm Drivers are remote - Dimable drivers also available