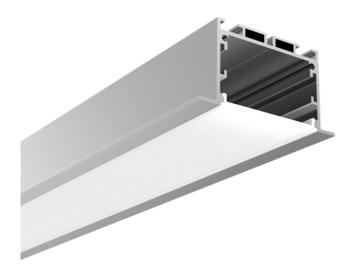

## **Recessed Slim LED panel Wall/Ceiling** SMD 3014 -36W Per Meter

The Slot Recessed Linear LED slim panel 65mm linear channel. This small channel allows for minimal linear lighting in recessed applications for wall & ceiling inclusive of remote driver constant voltage 24VDc. Design with the minimalist LP ONE for sleek, microillumination in a multitude of applications. Custom or stocked lengths available.

Finishes:Natural Anodised (stocked) custom, black and Lamp Options: High Performance SMD microchip 3014 Citizen LED 36W per meter 3000K, 4000k,6000K

Dimensions:lengths available 2 meters, Width 65mm with Height 32mm, Cut Out 50mm Drivers are remote - Dimable drivers also available

Lens: Opal acrylic flush.

Material: Extruded aluminium 6035

Driver input voltage 24VDc LED power 36 watts per meter

Light source :SMD Strip Light Luminous flux 2900lm per

meter Working temperature -30°~45°C