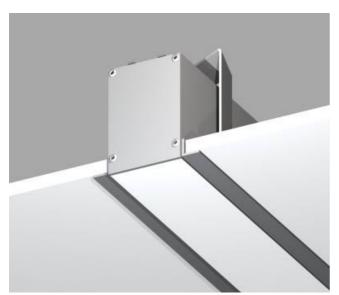

## **Recessed Slim LED panel Wall/Ceiling** SMD 3014 -36W Per Meter

The Slot Recessed Linear LED slim panel 65mm linear channel. This small channel allows for minimal linear lighting in recessed applications for wall & ceiling inclusive of remote driver constant voltage 24VDc. Design with the minimalist LP ONE for sleek, microillumination in a multitude of applications. Custom or stocked lengths available.

Finishes:Natural Anodised (stocked) custom, black and Lamp Options: High Performance SMD microchip 3014 Citizen LED 36W per meter 3000K, 4000k,6000K

Dimensions:lengths available 2 meters, Width 65mm with Height 32mm, Cut Out 50mm Drivers are remote - Dimable drivers also available