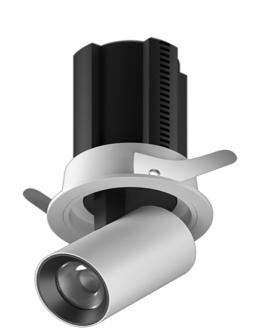

## Adjustable Recessed LED Spot 355°-90°

The Adjustable Recessed LED Spot 355°-90°, the perfect solution for accent lighting in retail spaces. This versatile spot light is equipped with an anti-glare optical reflector and boasts a powerful 15W CREE COB, providing excellent illumination with a high CRI of >85.Designed for both wall wash and standard downlight applications, the Adjustable Recessed LED Spot 355°-90° is truly a dual function lighting option. Its Medium Long design allows for a 360° rotation and a 90° adjustment along the longitudinal axis, providing flexibility in directing the light exactly where it's needed. With a range of options available, including low to high lumen packages and narrow to wide beam options, this recessed-mounted spot light caters to various lighting requirements.

The innovative Ex-centric Rotation System (ERS) enables smooth and dynamic movement without revealing the ceiling, ensuring a seamless and unobtrusive lighting experience. The Adjustable Recessed LED Spot 355°-90° is compact in size, offering the flexibility to have it fully or half sunk into the ceiling. Its sleek design places full focus on the light, while its functionality and adjustability make it an ideal choice for accentuating products and creating a captivating atmosphere in retail spaces. For outstanding accent lighting and superior design, the Adjustable Recessed LED Spot 355°-90° is the perfect choice. Experience the uniqueness, flexibility, and exceptional lighting it offers today.

Material Die Cast Aluminum Texture Black Powder coat

Dimension Ø100 x H112 Cutout Ø90

Working temperature -30°~45°C

Protection grade IP20, Class II, CE,

Lifespan >30000 Hrs