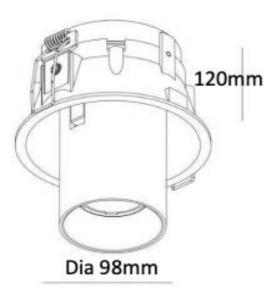

Material Die Cast Aluminum Texture Black Powder coat

Dimension Ø100 x H112 Cutout Ø90

Working temperature -30°~45°C

Protection grade IP20, Class II, CE,

Lifespan >30000 Hrs