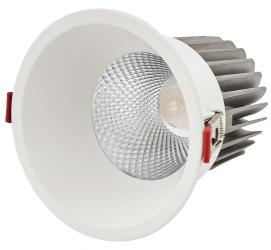

## **Optical Deep Recessed Downlight**

Indoor LED Deep recessed downlight with various dimensions & watts 12W/15W/20/30W unique design with an attractive outlook Spot with required Optics choosing different beam angles 15°/24°/38° Easy fixing Springs anti-glare deep recessed with double optical design allows you to focus illumination as per desired Lux Levels , using an PMMA Lens delivering perfect lighting effect this downlight provides functional and accent lighting. Used for various application such as shops, museums, art galleries, exhibition halls and libraries. The CREE COB LED chip with a color rendering CRI 85 (CRI 90 optional) creates low UGR .

Material Die cast aluminum body Finish Texture

White Driver Remote Lumeplus or Tridonic

Lifespan ≥50000h

Working temperature -30°~45°C

Make: LUMEPLUS LP-DL2022-12/15/20W

Protection Grade IP21, Class II CE