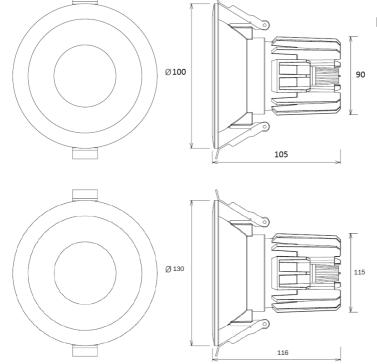

Lighting Area 2-4Sqmt

LED power 12W/15W/20W-Light source Cree COB

Color Temperature 3000K 4000K 6000K

Lumens 1080lm/1350/1800lm

Input voltage 100-277V AC, 50-60Hz

Dimension Dia100mm\*H105mm

Dia130mm\*H116mm (20Watts)