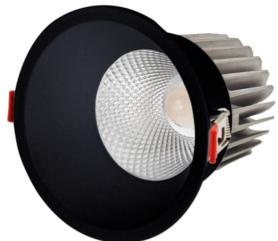

## **Optical Deep Recessed Downlight**

Indoor LED Deep recessed downlight with various dimensions & watts 12W/15W/20/30W unique design with an attractive outlook Spot with required Optics choosing different beam angles 15°/24°/38° Easy fixing Springs anti-glare deep recessed with double optical design allows you to focus illumination as per desired Lux Levels , using an PMMA Lens delivering perfect lighting effect this downlight provides functional and accent lighting. Used for various application such as shops, museums, art galleries, exhibition halls and libraries. The CREE COB LED chip with a color rendering CRI 85 (CRI 90 optional) creates low UGR .

Material Die cast aluminum body Finish Texture

White Driver Remote Lumeplus or Tridonic

Lifespan ≥50000h

Working temperature -30°~45°C

Make: LUMEPLUS LP-DL2022-12/15/20W

Protection Grade IP21, Class II CE