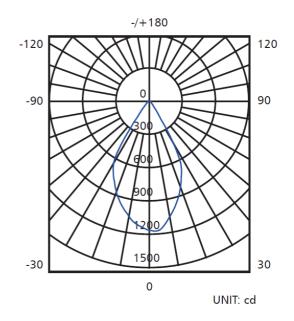

## **Optical Deep Recessed Downlight**

Indoor LED Deep recessed downlight with various dimensions & watts 12W/15W/20/30W unique design with an attractive outlook Spot with required Optics choosing different beam angles 15°/24°/38° Easy fixing Springs anti-glare deep recessed with double optical design allows you to focus illumination as per desired Lux Levels , using an PMMA Lens delivering perfect lighting effect this downlight provides functional and accent lighting. Used for various application such as shops, museums, art galleries, exhibition halls and libraries. The CREE COB LED chip with a color rendering CRI 85 (CRI 90 optional) creates low UGR .