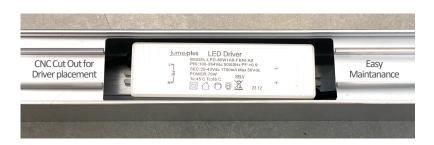

## Unique Features 30mts single length /easy maintenance

- CNC cut out for easy replacement of LED Drivers .
- Seamless snap in diffuser single length in rolls 30Meter Max
- Easy removable LED module rectification done only at the faulty spot
- Seamless zero joint with I connectors external & Internal
- Standard lengths 1200mm /1600mm /2400mm linkable to 30meter Max
- Sand Blasted Finish provides a rich organic luxurious finish Powder coating Collection meets Qualicoat Class 1 and 2 performance requirements, complies with AMAA 2603 and 2604.