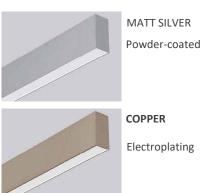

| '                  | •                                                      |  |  |  |
|--------------------|--------------------------------------------------------|--|--|--|
| PRODUCT OPTIONS    |                                                        |  |  |  |
| Power Supply       | Constant Current 24 -42Vdc 850mA to 1700mA             |  |  |  |
| LED source CRI     | High lumen LED Modules 160lm/watt CRI80 / CRI90        |  |  |  |
| Lifetime           | 50,000 hrs                                             |  |  |  |
| Mounting type      | Surface or Suspended                                   |  |  |  |
| Finish             | White, Black, Silver, Graphite, Copper, Champagne Gold |  |  |  |
| Emergency:         | DALI or Standard emergency conversion                  |  |  |  |
| Operating voltage: | 220-240vac 50/60hz                                     |  |  |  |
| IP Rating:         | IP33 /IP40 Rated version                               |  |  |  |
| Light source:      | CC LED Modules 2853 SMD High Power LEDs                |  |  |  |
| Driver:            | 1-10V, DALI, Touch Dim, Digital Zone Dimming           |  |  |  |
| Color temperature  | 3000K -4000K                                           |  |  |  |
| Diffuser           | Opal snap in diffuser seamless 30M single length       |  |  |  |