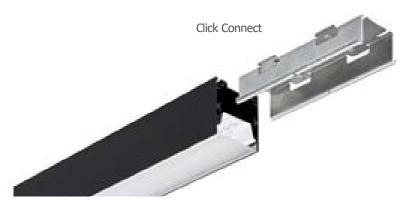

## Unique Features 30mts single length /easy maintenance

- CNC cut out for easy replacement of LED Drivers .
- Seamless snap in diffuser single length in rolls 30Meter Max
- Easy removable LED module rectification done only at the faulty spot
- Seamless zero joint with I connectors external & Internal
- Standard lengths 1200mm /1600mm /2400mm linkable to 30meter Max
- Sand Blasted Finish provides a rich organic luxurious finish Powder coating Collection meets Qualicoat Class 1 and 2 performance requirements, complies with AMAA 2603 and 2604.

# Seamless Linear Lighting Easy driver replacement / Clixx Connect LP5270- Single length From 1.2M customized to 30M

The glare control opal polycarbonate filter, a remarkable innovation in the realm of PC lenses. Available in convenient rolls, this cutting-edge concept is set to revolutionize the world of lighting by providing exceptional luminous uniformity.