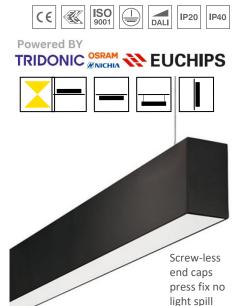

## Unique Features 30mts single length /easy maintenance

- CNC cut out for easy replacement of LED Drivers .
- Seamless snap in diffuser single length in rolls 30Meter Max
- Easy removable LED module rectification done only at the faulty spot
- Seamless zero joint with I connectors external & Internal
- Standard lengths 1200mm /1600mm /2400mm linkable to 30meter Max
- Sand Blasted Finish provides a rich organic luxurious finish Powder coating Collection meets Qualicoat Class 1 and 2 performance requirements, complies with AMAA 2603 and 2604.

| '                  | •                                                      |  |  |  |
|--------------------|--------------------------------------------------------|--|--|--|
| PRODUCT OPTIONS    |                                                        |  |  |  |
| Power Supply       | Constant Current 24 -42Vdc 850mA to 1700mA             |  |  |  |
| LED source CRI     | High lumen LED Modules 160lm/watt CRI80 / CRI90        |  |  |  |
| Lifetime           | 50,000 hrs                                             |  |  |  |
| Mounting type      | Surface or Suspended                                   |  |  |  |
| Finish             | White, Black, Silver, Graphite, Copper, Champagne Gold |  |  |  |
| Emergency:         | DALI or Standard emergency conversion                  |  |  |  |
| Operating voltage: | 220-240vac 50/60hz                                     |  |  |  |
| IP Rating:         | IP33 /IP40 Rated version                               |  |  |  |
| Light source:      | CC LED Modules 2853 SMD High Power LEDs                |  |  |  |
| Driver:            | 1-10V, DALI, Touch Dim, Digital Zone Dimming           |  |  |  |
| Color temperature  | 3000K -4000K                                           |  |  |  |
| Diffuser           | Opal snap in diffuser seamless 30M single length       |  |  |  |