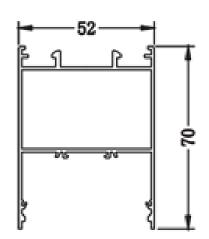

| '                  | •                                                      |  |  |  |
|--------------------|--------------------------------------------------------|--|--|--|
| PRODUCT OPTIONS    |                                                        |  |  |  |
| Power Supply       | Constant Current 24 -42Vdc 850mA to 1700mA             |  |  |  |
| LED source CRI     | High lumen LED Modules 160lm/watt CRI80 / CRI90        |  |  |  |
| Lifetime           | 50,000 hrs                                             |  |  |  |
| Mounting type      | Surface or Suspended                                   |  |  |  |
| Finish             | White, Black, Silver, Graphite, Copper, Champagne Gold |  |  |  |
| Emergency:         | DALI or Standard emergency conversion                  |  |  |  |
| Operating voltage: | 220-240vac 50/60hz                                     |  |  |  |
| IP Rating:         | IP33 /IP40 Rated version                               |  |  |  |
| Light source:      | CC LED Modules 2853 SMD High Power LEDs                |  |  |  |
| Driver:            | 1-10V, DALI, Touch Dim, Digital Zone Dimming           |  |  |  |
| Color temperature  | 3000K -4000K                                           |  |  |  |
| Diffuser           | Opal snap in diffuser seamless 30M single length       |  |  |  |