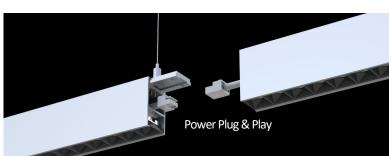

|  |  |  |

#### CHOOSE A MODULAR LENGTH AND LIGHT SOURCE@ 4000K

| Length | Power | Source lumen | LED qty | _       |
|--------|-------|--------------|---------|---------|
| 1200mm | 40W   | 6400lm       | 144leds | 550lux  |
| 1600mm | 80W   | 12800lm      | 288leds | 1000lux |
| 2400mm | 160W  | 25600lm      | 576leds | 1700lux |

### HYPERMARKET MODULAR LENGTH AND LIGHT SOURCE@ 4000K

| 1200mm | 80W  | 12800lm | 144leds | 1100lux |
|--------|------|---------|---------|---------|
| 1600mm | 160W | 25600lm | 288leds | 2000lux |
| 2400mm | 320W | 51200lm | 576leds | 3400lux |



MATT WHITE









Direct Suspension Kit with power cable no hanging wires





# Seamless Linear Lighting Easy driver replacement / Clixx Connect LP5270- Single length From 1.2M customized to 30M











The glare control opal polycarbonate filter, a remarkable innovation in the realm of PC lenses. Available in convenient rolls, this cutting-edge concept is set to revolutionize the world of lighting by providing exceptional luminous uniformity.

The snap-in diffuser combines flexibility with longevity. Its external microprismatic design ensures optimal light diffusion, while the internal anti-glare opal polycarbonate filter guarantees a pleasing and consistent illumination. The advanced extrusion process & manufacturing technique utilizes high-quality thermoplastics like PMMA, PC, and ABS to create these diffusers, delivering both exceptional performance and aesthetic appeal.

Our state-of-the-art machinery, which enables us to produce diffusers with a wide range of material properties.