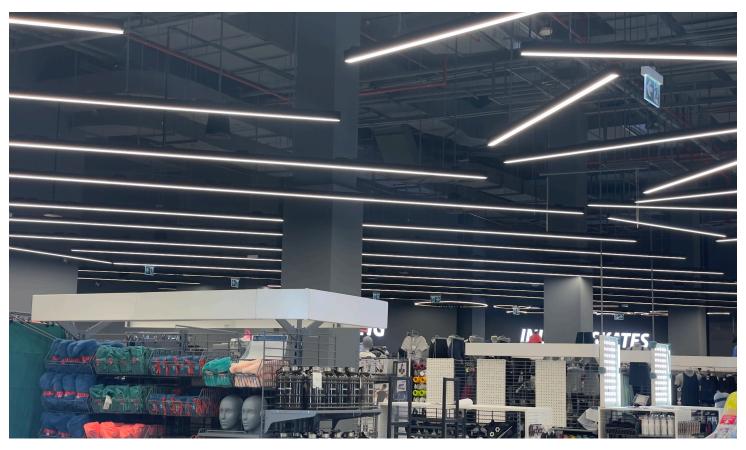

The Perfect Solution for Long Spaces With a single length offers 30 Mt seamless illumination, ensuring continuous lighting experience.

## LP5270- Single length From 1.2M customized to 30Mts No Joints

Seamless linear lighting that provides a continuous uninterrupted line of light. Often used for architectural and interior design to create a sleek modern look, allowing seamless illumination without visible gaps or breaks. creating lighting effects, or enhance the overall ambiance of a space.