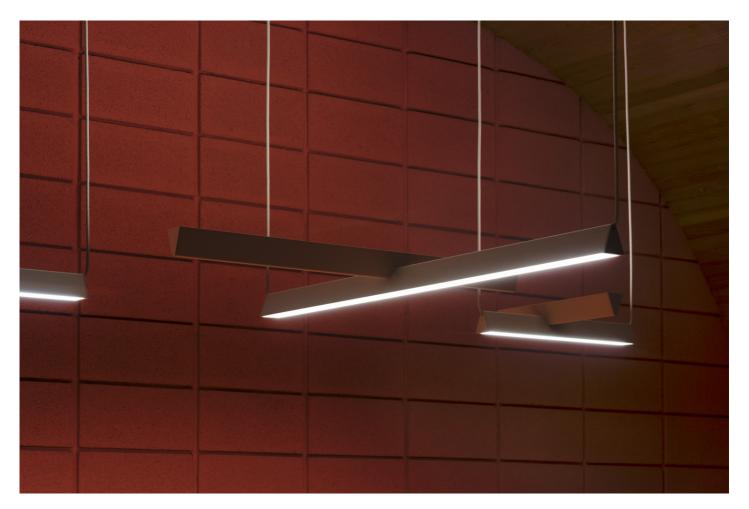

## Wide Optics LED Downlight

Excellent LED PENDANT LIGHT made up of mield steel with LED strips and anti glare opal diffuser with suspension kit

Lighting Area 3-4square meters Optics 60° beam angle input voltage AC85-265V LED power 30W/meter Luminous Flux: 2600Lm LED source Citizen -CREE -Bridgelux COB LED 85Im per watt Color temperature 3000K.4000K.6000K Lifespan ≥50000h Working temperature -30°~50°C CE, IP43 Protection Class I I Dimension Square 175 x 175 x Height 115mm Hole Cut Out Diameter 165 -170mm Driver body made ofmeplus LP-S1005-30W