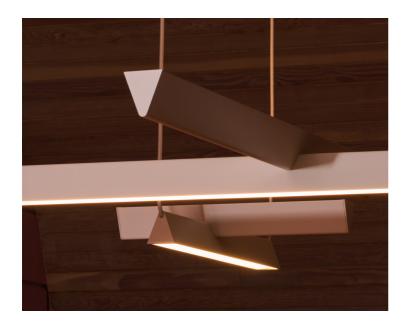

## Wide Optics LED Downlight

Excellent LED PENDANT LIGHT made up of mield steel with LED strips and anti glare opal diffuser with suspension kit

Lighting Area 3-4square meters Optics 60° beam angle input voltage AC85-265V LED power 30W/meter Luminous Flux: 2600Lm LED source Citizen -CREE -Bridgelux COB LED 85Im per watt Color temperature 3000K.4000K.6000K Lifespan ≥50000h Working temperature -30°~50°C CE, IP43 Protection Class I I Dimension Square 175 x 175 x Height 115mm Hole Cut Out Diameter 165 -170mm Driver body made ofmeplus LP-S1005-30W