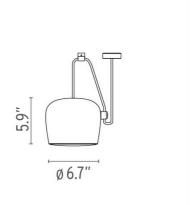

Working temperature -30°~50°C

CE, IP20 Protection Class II

Dimension Diameter 6.7 X height 5.9mts

Driver body made of fire resistance ABS Material composed of Constant current power supply and intelligent integrated circuits PF>0.9