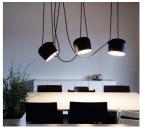

## Lampshdade Hanging Lamp LP-009526

## **Lampshdade Modern Hanging Lamp**

This innovative form of modern pendant lighting is constructed from a varnished aluminum sheet with a photo-etched optical PC (polycarbonate) shade. The internal reflector is photo-etched ABS. The cable can be adjusted to allow the fixture head and light distribution to be aimed in whatever way you choose. This lampshade provides direct lighting and is available in three versions: a hardwired version that includes a 5" diameter canopy that should be hardwired directly to a 120V junction box (no additional LED is required); a plug-in version with a (non-dimmable) switch; and a fixed version.

Lighting Area 2-4square meters

input voltage 120V LED power 12W Luminous Flux: 1020Lm

LED source Citizen -1 Multichip LED 2700K 1020lm CRI90 12W

Material Aluminum Polycarbonate

Color temperature 3000K

Lifespan ≥40000h

Working temperature -30°~50°C

CE, IP20 Protection Class II

Dimension Diameter 6.7 X height 5.9mts

Driver body made of fire resistance ABS Material composed of Constant current power supply and intelligent integrated circuits PF>0.9