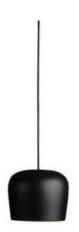

## **Lampshdade Modern Hanging Lamp**

This innovative form of modern pendant lighting is constructed from a varnished aluminum sheet with a photo-etched optical PC (polycarbonate) shade. The internal reflector is photo-etched ABS. The cable can be adjusted to allow the fixture head and light distribution to be aimed in whatever way you choose. This lampshade provides direct lighting and is available in three versions: a hardwired version that includes a 5" diameter canopy that should be hardwired directly to a 120V junction box (no additional LED is required); a plug-in version with a (non-dimmable) switch; and a fixed version.