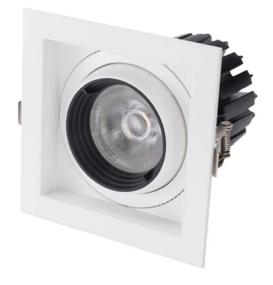

## **Square Downlight**

Indoor LED recessed downlight unique design with an attractive outlook Spot. Easy fixing Springs antiglare deep recessed with double optical design allows you to focus illumination as per desired Lux Levels , Made of high-grade PMMA material to covered a better insulator for the downlight, make you are safer during installation. Used for various application such as shops, museums, art galleries, exhibition halls and libraries. The Bridgelux COB LED chip with a color rendering CRI 85 (CRI 90 optional) creates low UGR .