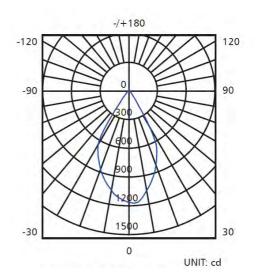

## **Square Downlight**

Indoor LED recessed downlight unique design with an attractive outlook Spot. Easy fixing Springs antiglare deep recessed with double optical design allows you to focus illumination as per desired Lux Levels , Made of high-grade PMMA material to covered a better insulator for the downlight, make you are safer during installation. Used for various application such as shops, museums, art galleries, exhibition halls and libraries. The Bridgelux COB LED chip with a color rendering CRI 85 (CRI 90 optional) creates low UGR .