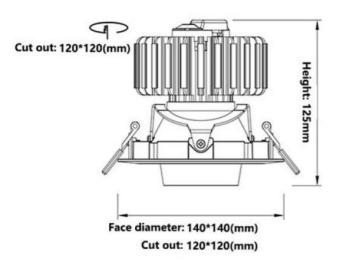

Lighting Area 3-5 Sqmt LED power 15W Color Temperature 3000K 4000K 6000K Lumens 1450lms Input voltage 100-277V AC, 50-60Hz Dimension 140\*140\*H125mm Cutout Dia120mm Material Die cast aluminum body Finish Texture Lifespan ≥50000h Working temperature -30°~45°C Protection Grade IP21, Class II CE