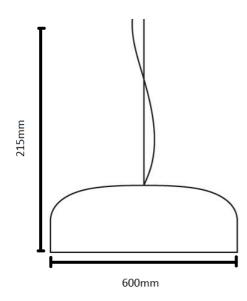

Lighting Area 2-3 square meters

Interior Color: White

Material: Aluminum, Polycarbote

Field-adjustable suspension length Canopy is

included

Lighting: E27 Socket 9W LED Lamps(Osram),
Dimension size Dia 600mm \* Height 215mm gloss

black finish.

Make: Lumeplus LP-1016