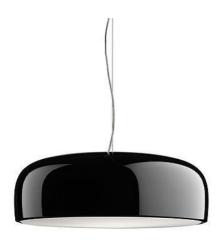

## ECO SUSPENSION BLACK LP-1016

## Technical data Glossy Pendent Light

Indoor LED pendant suspension lamp with direct light. Aluminum body available in gloss black. Injection-molded opalescent polycarbonate diffuser.

Steel ceiling attachment with steel suspension cable. Three-pole electric cable in PTFE double insulation.

Lighting Area 2-3 square meters

Interior Color: White

Material: Aluminum, Polycarbote

Field-adjustable suspension length Canopy is

included

Lighting: E27 Socket 9W LED Lamps(Osram),
Dimension size Dia 600mm \* Height 215mm gloss