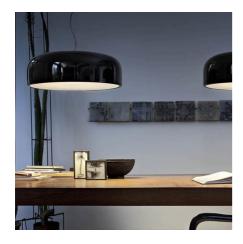

## Technical data Glossy Pendent Light

Indoor LED pendant suspension lamp with direct light. Aluminum body available in gloss black. Injection-molded opalescent polycarbonate diffuser.

Steel ceiling attachment with steel suspension cable. Three-pole electric cable in PTFE double insulation.

Lighting Area 2-3 square meters

Interior Color: White

Material: Aluminum, Polycarbote

Field-adjustable suspension length Canopy is

included

Lighting: E27 Socket 9W LED Lamps(Osram),
Dimension size Dia 600mm \* Height 215mm gloss