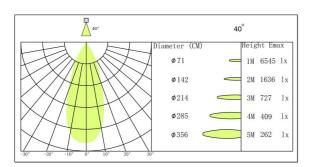

Lighting Area 2-3 square meters

Optics 38° beam angle
input voltage AC85-265V

Dimmable Optional

LED power 12W

Luminous Flux: 888 Lms

LED source CITIZEN -CREE -Bridgelux COB LED 110 lm per watt

Color temperature 3000K, 4000K