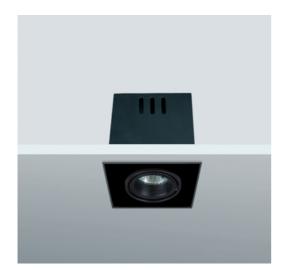

## **Trimless Adjustable LED Downlight**

Trimless esthetically designed LED Ajustable downlight made of Die cast aluminum body robust design using radiation thermal heat sink the reflector has a secondary optical design with two colors sandy gold and chrome the additional lens creates IP protection and the LED chip is protected with a Stent for perfect light distribution . The wire harness is fire-resistance ,mounting Mesh flange makes the trim invisible producing anti-glare easy installation .

Lighting Area 2-3 square meters

Optics 38° beam angle
input voltage AC85-265V

Dimmable Optional

LED power 12W

Luminous Flux: 888 Lms

LED source CITIZEN -CREE -Bridgelux COB LED 110 lm per watt

Color temperature 3000K, 4000K