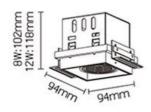

Lifespan ≥50000h

Working temperature -30°~50°C

CE, IP20 Protection Class I I

Diameter 94mmx Height 102 mm

Driver body made of fire resistance ABS Material composed of Constant current power supply and intelligent integrated circuits PF>0.9