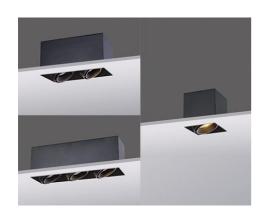

## **Trimless Adjustable LED Downlight**

Trimless esthetically designed LED Ajustable downlight made of Die cast aluminum body robust design using radiation thermal heat sink the reflector has a secondary optical design with two colors sandy gold and chrome the additional lens creates IP protection and the LED chip is protected with a Stent for perfect light distribution . The wire harness is fire-resistance ,mounting Mesh flange makes the trim invisible producing anti-glare easy installation .