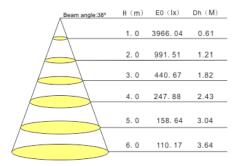

Optics 60° beam angle
input voltage AC85-265V
LED power 30W
Luminous Flux: 2600Lm
LED source Citizen -CREE -Bridgelux COB LED 85lm per
watt Color temperature 3000K 4000K 6000K
Lifespan ≥50000h
Working temperature -30°~50°C
CE, IP43 Protection Class I I
Dimension Diameter 175 Height 115mm
Hole Cut Out Diameter 165 -170mm
Driver body made of fire resistance ABS Material