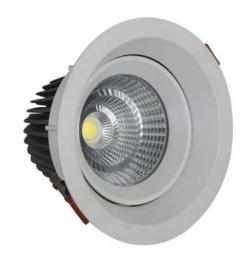

## Wide Optics LED Downlight

Lighting Area3-4square meters

Excellent LED downlight directional or fixed accent or ambient application made of Die cast aluminum body robust design using radiation thermal heat sink the reflector has a secondary optical design and the LED chip is protected with a Stent for perfect light distribution . The wire harness is fire-resistance ,mounting spring clips made of high tension springs for easy installation .

Optics 60° beam angle
input voltage AC85-265V
LED power 30W
Luminous Flux: 2600Lm
LED source Citizen -CREE -Bridgelux COB LED 85lm per
watt Color temperature 3000K 4000K 6000K
Lifespan ≥50000h
Working temperature -30°~50°C
CE, IP43 Protection Class I I
Dimension Diameter 175 Height 115mm
Hole Cut Out Diameter 165 -170mm
Driver body made of fire resistance ABS Material