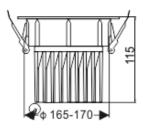

Optics 60° beam angle
input voltage AC85-265V
LED power 30W
Luminous Flux: 2600Lm
LED source Citizen -CREE -Bridgelux COB LED 85lm per
watt Color temperature 3000K 4000K 6000K
Lifespan ≥50000h
Working temperature -30°~50°C
CE, IP43 Protection Class I I
Dimension Diameter 175 Height 115mm
Hole Cut Out Diameter 165 -170mm
Driver body made of fire resistance ABS Material