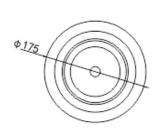

Optics 60° beam angle
input voltage AC85-265V
LED power 30W
Luminous Flux: 2600Lm
LED source Citizen -CREE -Bridgelux COB LED 85lm per
watt Color temperature 3000K 4000K 6000K
Lifespan ≥50000h
Working temperature -30°~50°C
CE, IP43 Protection Class I I
Dimension Diameter 175 Height 115mm
Hole Cut Out Diameter 165 -170mm
Driver body made of fire resistance ABS Material