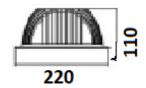

Lighting Area3-4 square meters Optics 60° beam angle Input voltage AC200-240V Power 50W

Color: White Trim with Black Heat sink Dimension 220mm x Height 110mm, IP22

Input:AC200-240V 50/60Hz

Power Factor: > 0.95

Lumen efficiency:90-100LM/W

Protection Grade: IP22

Dimension: Dia Cutout 220mm

Color temperature:3000K/4000K/5000K

CRI:Ra>82 Ra>90 Finishing:White

Body: Die-casting Aluminum

Driver body made of fire resistance ABS Material composed of Constant current power supply and intelligent integrated