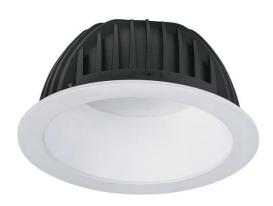

### **Antiglare SMD LED Recessed Downlight 50W**

Antiglare Indoor recessed LED downlight 30W unique design with an attractive outlook Spot with various Optics choosing different beam angles Easy fixing Springs .

Lighting Area3-4 square meters Optics 60° beam angle Input voltage AC200-240V Power 50W

Color: White Trim with Black Heat sink Dimension 220mm x Height 110mm, IP22

Input:AC200-240V 50/60Hz

Power Factor: > 0.95