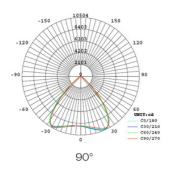

Lighting Area3-4 square meters Optics 60° beam angle Input voltage AC200-240V Power 50W

Color: White Trim with Black Heat sink Dimension 220mm x Height 110mm, IP22

Input:AC200-240V 50/60Hz

Power Factor: > 0.95