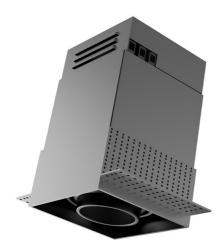

## Single Spot Dark Design Trimless LED Downlight

Selected LED chip with efficient driver, energy-saving with 50000 hours lifespan ,PC cover with high transmittance,offering uniform and comfortable light distribution ,Aluminum reflector offers high color rendering and visual comfort,good heat dissipation to extend the lifespan of the lamp,Housing material Aluminum surface treatment and powder coated

Working temperature -30°~50°C

CE, IP43 Protection Class I I

Finish White / Black

Dimension Square 153 x 115 x Height 120 mm

Driver body made of fire resistance ABS Material composed of Constant current power supply and intelligent integrated