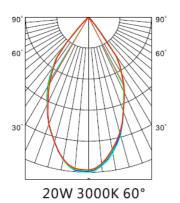

Lighting Area3-4square meters

Optics 60° beam angle
input voltage AC85-265V

Dimming Optional

LED power 20W

Luminous Flux: 1600Lm

LED source CREE - COB LED 80 Im per watt

Color temperature 3000K 4000K 5000K

Lifespan ≥50000h