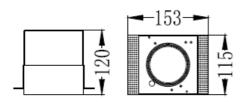

Working temperature -30°~50°C

CE, IP43 Protection Class I I

Finish White / Black

Dimension Square 153 x 115 x Height 120 mm

Driver body made of fire resistance ABS Material composed of Constant current power supply and intelligent integrated